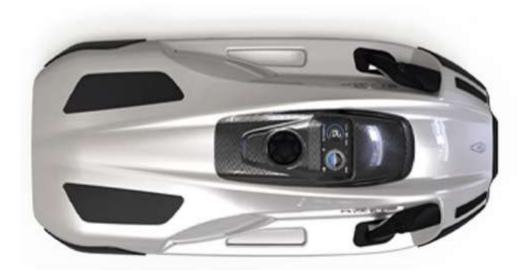

This DualJet<sup>™</sup> technology has allowed iAQUA's designers and engineers to develop a sea scooter that is both extremely light weighing just 22kg, yet very powerful. It has an unmatched power to weight ratio of 28.18 Newtons of thrust per kg. In comparison the most powerful competitors model has a power-to-weight ratio of 21.28 Newtons of thrust per kg, and weighs 60% more at 35kg. DualJet<sup>™</sup> has also enabled the scooters overall size and volume to be reduced by over 30%, whilst losing none of the features that iAQUA Sea Scooters are renowned for.

At just 22 kg the AquaDart Nano is effortless to move around and can be easily launched from the beach single handedly. If being transported or stored in a RIB, small boat or perhaps on a larger yacht, the Nano takes up much less space than any other dive-scooter with similar performance. Two Nano's will easily fit into the back of a family hatchback!

# SPECIFICATION

| MODEL                                | AQUADART NANO 670 MAX                                           |
|--------------------------------------|-----------------------------------------------------------------|
|                                      | LENGTH: 100 cm                                                  |
| DIMENSIONS                           | WIDTH: 50cm                                                     |
|                                      | HEIGHT: 24 cm                                                   |
| MAX SPEED (kph)                      | 22                                                              |
| WEIGHT (kg)                          | 22                                                              |
| POWER LEVELS (gears)                 | 6                                                               |
| POWER (kW)                           | 4.4                                                             |
| THRUST (Newtons)                     | 670                                                             |
| MAXIMUM DEPTH (m)                    | 2-45                                                            |
| <b>OPERATING TIME (min-max)</b>      | 65-160                                                          |
| LEFT/RIGHT OR BOTH HAND<br>OPERATION | Yes                                                             |
| HIGH POWERED UNDERWATER LIGHTS       | Yes                                                             |
| COLOR OPTIONS                        | Arctic White, Corsica Orange, Pacific<br>Blue, and Shark Silver |
| PRICE                                | 42,000 AED + VAT                                                |