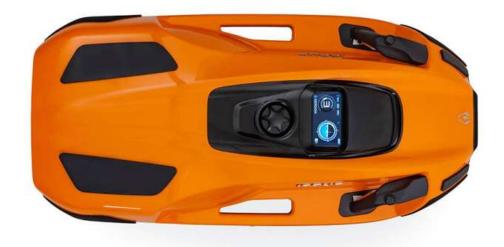

very powerful. It has an unmatched power to weight ratio of 28.18 Newtons of thrust per kg. In comparison the most powerful competitors model has a power-to-weight ratio of 21.28 Newtons of thrust per kg, and weighs 60% more at 35kg. DualJet<sup>™</sup> has also enabled the scooters overall size and volume to be reduced by over 30%, whilst losing none of the features that iAQUA Sea Scooters are renowned for.

At just 22 kg the AquaDart Nano is effortless to move around and can be easily launched from the beach single handedly. If being transported or stored in a RIB, small boat or perhaps on a larger yacht, the Nano takes up much less space than any other dive-scooter with similar performance. Two Nano's will easily fit into the back of a family hatchback!











## **COLOR OPTIONS**



### **CORSICA ORANGE**



### **ARTIC WHITE**





## **COLOR OPTIONS**



### **PACIFIC BLUE**



#### **SHARK SILVER**





# SPECIFICATION

| MODEL                                | AQUADART NANO 670 MAX                                           |
|--------------------------------------|-----------------------------------------------------------------|
|                                      | LENGTH: 100 cm                                                  |
| DIMENSIONS                           | WIDTH: 50cm                                                     |
|                                      | HEIGHT: 24 cm                                                   |
| MAX SPEED (kph)                      | 22                                                              |
| WEIGHT (kg)