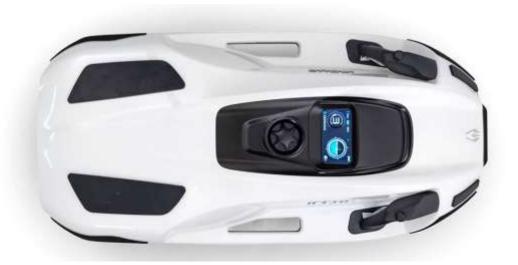

nmatched power to weight ratio of 28.18 Newtons of thrust per kg. In comparison the most powerful competitors model has a power-to-weight ratio of 21.28 Newtons of thrust per kg, and weighs 60% more at 35kg. DualJet<sup>™</sup> has also enabled the scooters overall size and volume to be reduced by over 30%, whilst losing none of the features that iAQUA Sea Scooters are renowned for.

At just 22 kg the AquaDart Nano is effortless to move around and can be easily launched from the beach single handedly. If being transported or stored in a RIB, small boat or perhaps on a larger yacht, the Nano takes up much less space than any other dive-scooter with similar performance. Two Nano's will easily fit into the back of a family hatchback!











## **COLOR OPTIONS**



### **CORSICA ORANGE**



### **ARTIC WHITE**





## **COLOR OPTIONS**



### **PACIFIC BLUE**



#### **SHARK SILVER**





# SPECIFICATION

| MODEL                                | AQUADART NANO 670 MAX                                           |
|--------------------------------------|-----------------------------------------------------------------|
|                                      | LENGTH: 100 cm                                                  |
| DIMENSIONS                           | WIDTH: 50cm                                                     |
|                                      | HEIGHT: 24 cm                                                   |
| MAX SPEED (kph)                      | 22                                                              |
| WEIGHT (kg)