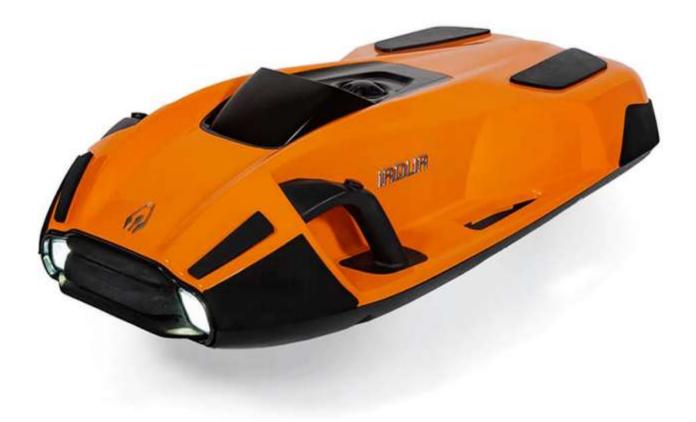

This DualJet<sup>™</sup> technology has allowed iAQUA's designers and engineers to develop a sea scooter that is both extremely light weighing just 22kg, yet very powerful. It has an unmatched power to weight ratio of 28.18 Newtons of thrust per kg. In comparison the most powerful competitors model has a power-to-weight ratio of 21.28 Newtons of thrust per kg, and weighs 60% more at 35kg. DualJet<sup>™</sup> has also enabled the scooters overall size and volume to be reduced by over 30%, whilst losing none of the features that iAQUA Sea Scooters are renowned for.

At just 22 kg the AquaDart Nano is effortless to move around and can be easily launched from the beach single handedly. If being transported or stored in a RIB, small boat or perhaps on a larger yacht, the Nano takes up much less space than any other dive-scooter with similar performance. Two Nano's will easily fit into the back of a family hatchback!

# SPECIFICATION

| MODEL                                | AQUADART NANO 670 MAX                                           |
|--------------------------------------|-----------------------------------------------------------------|
|                                      | LENGTH: 100 cm                                                  |
| DIMENSIONS                           | WIDTH: 50cm                                                     |
|                                      | HEIGHT: 24 cm                                                   |
| MAX SPEED (kph)                      | 22                                                              |
| WEIGHT (kg)                          | 22                                                              |
| POWER LEVELS (gears)                 | 6                                                               |
| POWER (kW)                           | 4.4                                                             |
| THRUST (Newtons)                     | 670                                                             |
| MAXIMUM DEPTH (m)                    | 2-45                                                            |
| <b>OPERATING TIME (min-max)</b>      | 65-160                                                          |
| LEFT/RIGHT OR BOTH HAND<br>OPERATION | Yes                                                             |
| HIGH POWERED UNDERWATER LIGHTS       | Yes                                                             |
| COLOR OPTIONS                        | Arctic White, Corsica Orange, Pacific<br>Blue, and Shark Silver |
| PRICE                                | 42,000 AED + VAT                                                |