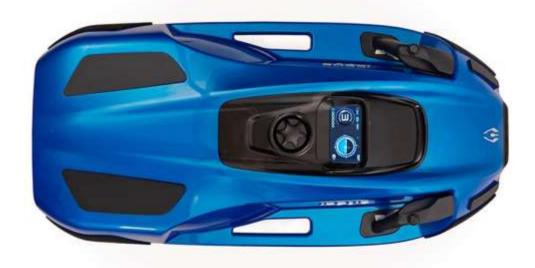

f thrust per kg. In comparison the most powerful competitors model has a power-to-weight ratio of 21.28 Newtons of thrust per kg, and weighs 60% more at 35kg. DualJet<sup>™</sup> has also enabled the scooters overall size and volume to be reduced by over 30%, whilst losing none of the features that iAQUA Sea Scooters are renowned for.

At just 22 kg the AquaDart Nano is effortless to move around and can be easily launched from the beach single handedly. If being transported or stored in a RIB, small boat or perhaps on a larger yacht, the Nano takes up much less space than any other dive-scooter with similar performance. Two Nano's will easily fit into the back of a family hatchback!











## **COLOR OPTIONS**



### **CORSICA ORANGE**



### **ARTIC WHITE**





## **COLOR OPTIONS**



### **PACIFIC BLUE**



#### **SHARK SILVER**





# SPECIFICATION

| MODEL                                | AQUADART NANO 670 MAX                                           |
|--------------------------------------|-----------------------------------------------------------------|
|                                      | LENGTH: 100 cm                                                  |
| DIMENSIONS                           | WIDTH: 50cm                                                     |
|                                      | HEIGHT: 24 cm                                                   |
| MAX SPEED (kph)                      | 22                                                              |
| WEIGHT (kg)                          | 22