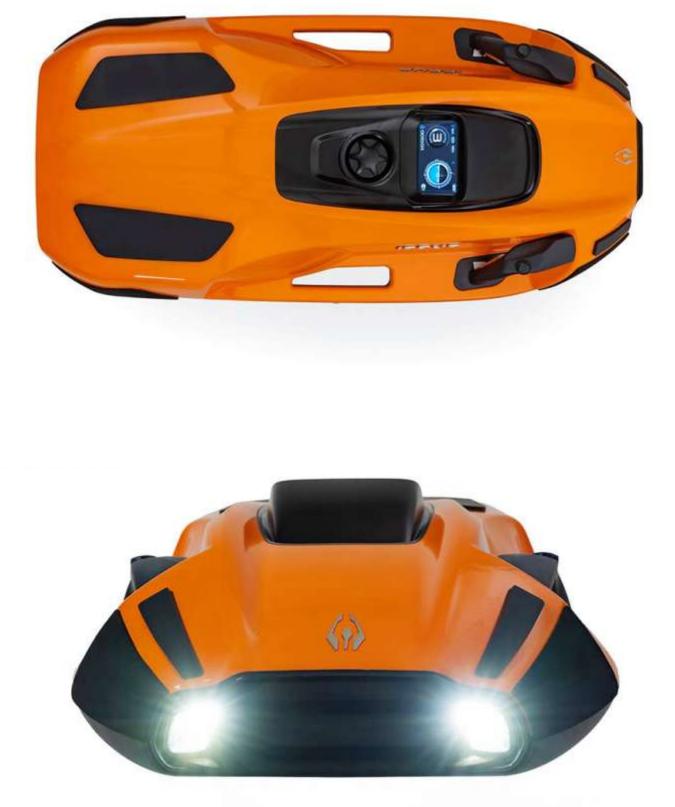

This DualJet<sup>™</sup> technology has allowed iAQUA's designers and engineers to develop a sea scooter that is both extremely light weighing just 22kg, yet very powerful. It has an unmatched power to weight ratio of 28.18 Newtons of thrust per kg. In comparison the most powerful competitors model has a power-to-weight ratio of 21.28 Newtons of thrust per kg, and weighs 60% more at 35kg. DualJet<sup>™</sup> has also enabled the scooters overall size and volume to be reduced by over 30%, whilst losing none of the features that iAQUA Sea Scooters are renowned for.

At just 22 kg the AquaDart Nano is effortless to move around and can be easily launched from the beach single handedly. If being transported or stored in a RIB, small boat or perhaps on a larger yacht, the Nano takes up much less space than any other dive-scooter with similar performance. Two Nano's will easily fit into the back of a family hatchback!

# SPECIFICATION

| MODEL                                | AQUADART NANO 670 MAX                                           |
|--------------------------------------|-----------------------------------------------------------------|
|                                      | LENGTH: 100 cm                                                  |
| DIMENSIONS                           | WIDTH: 50cm                                                     |
|                                      | HEIGHT: 24 cm                                                   |
| MAX SPEED (kph)                      | 22                                                              |
| WEIGHT (kg)                          | 22                                                              |
| POWER LEVELS (gears)                 | 6                                                               |
| POWER (kW)                           | 4.4                                                             |
| THRUST (Newtons)                     | 670                                                             |
| MAXIMUM DEPTH (m)                    | 2-45                                                            |
| <b>OPERATING TIME (min-max)</b>      | 65-160                                                          |
| LEFT/RIGHT OR BOTH HAND<br>OPERATION | Yes                                                             |
| HIGH POWERED UNDERWATER LIGHTS       | Yes                                                             |
| COLOR OPTIONS                        | Arctic White, Corsica Orange, Pacific<br>Blue, and Shark Silver |
| PRICE                                | 42,000 AED + VAT                                                |