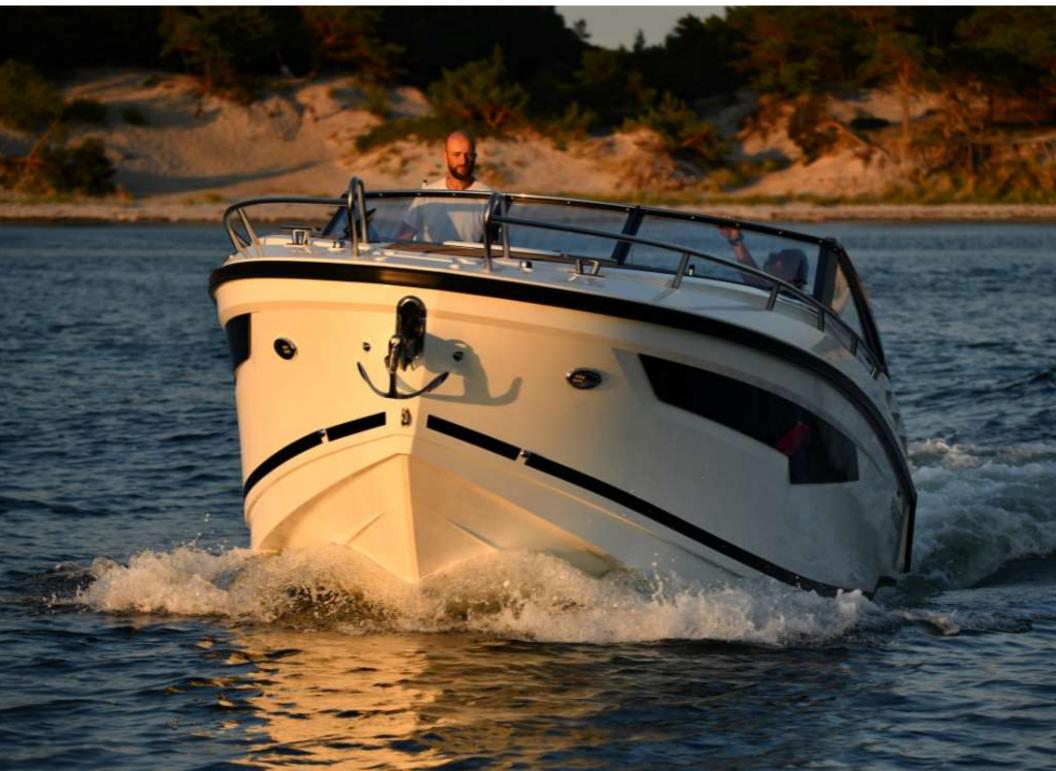

## 910 ODYSSEY

The ALL NEW Parker 910 Odyssey is a special boat; artisan craftsmanship, fast, stable and with so much space onboard for all your friends and family.

The Odyssey is a finalist in the Best For Fun category. The Parker 910 Odyssey is a versatile, high-performance boat designed for recreational cruising, featuring a spacious cabin, powerful twin outboard engines, and comfort suitable for longer trips whilst also giving you a premium feel and luxurious sporty day boat.