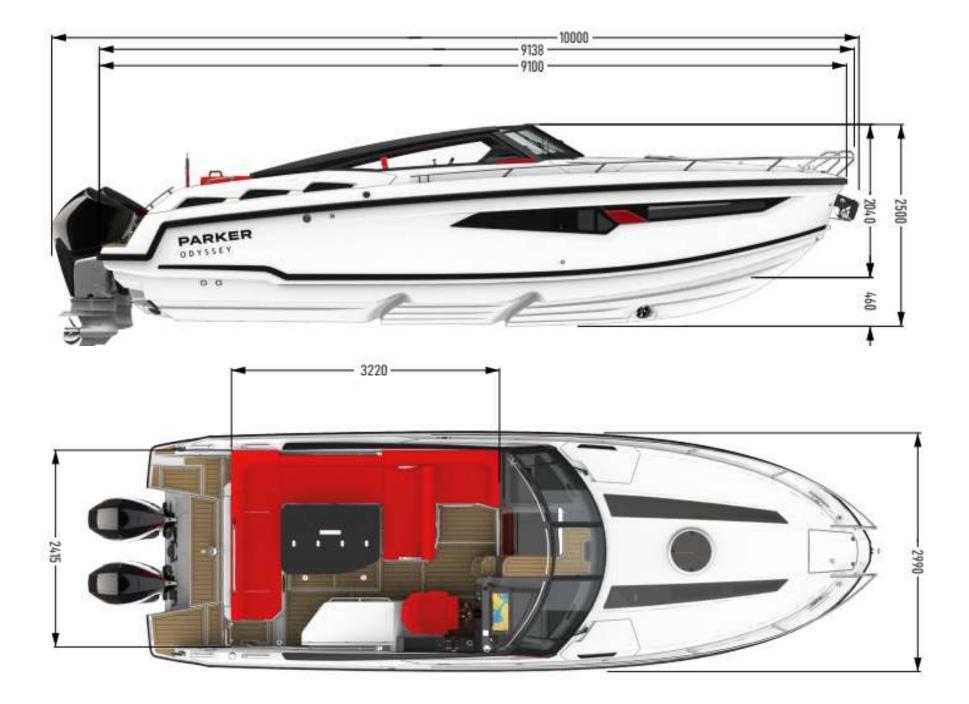

## TECHNICAL DATA

| Length Overall L.O.A   | 10 m       |
|------------------------|------------|
| Beam Overall           | 2.99 m     |
| Draught without engine | 0.46 m     |
| Weight without engine  | 4000 kg    |
| Fuel tank capacity     | 465 L      |
| Water capacity         | 100 L      |
| Black Water Tank       | 75 L       |
| CE-Classification      | В          |
| Maximum engine         | 2 X 300 HP |