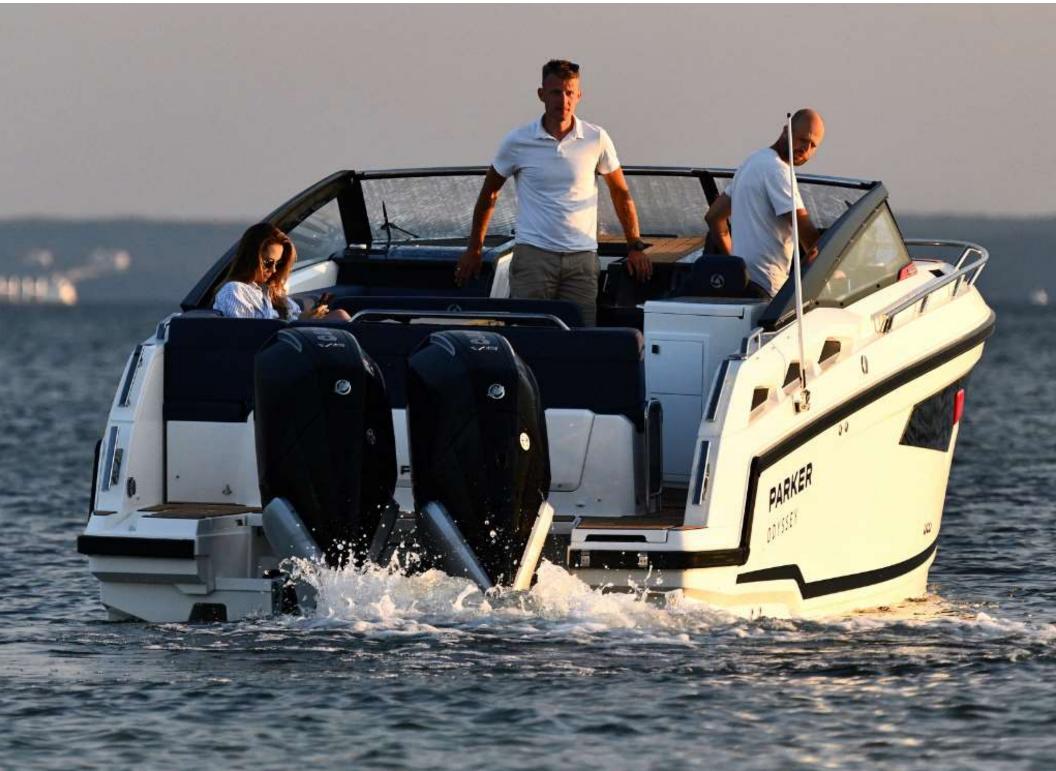

## 910 ODYSSEY

The ALL NEW Parker 910 Odyssey is a special boat; artisan craftsmanship, fast, stable and with so much space onboard for all your friends and family.

The Odyssey is a finalist in the Best For Fun category. The Parker 910 Odyssey is a versatile, high-performance boat designed for recreational cruising, featuring a spacious cabin, powerful twin outboard engines, and comfort suitable for longer trips whilst also giving you a premium feel and luxurious sporty day boat.