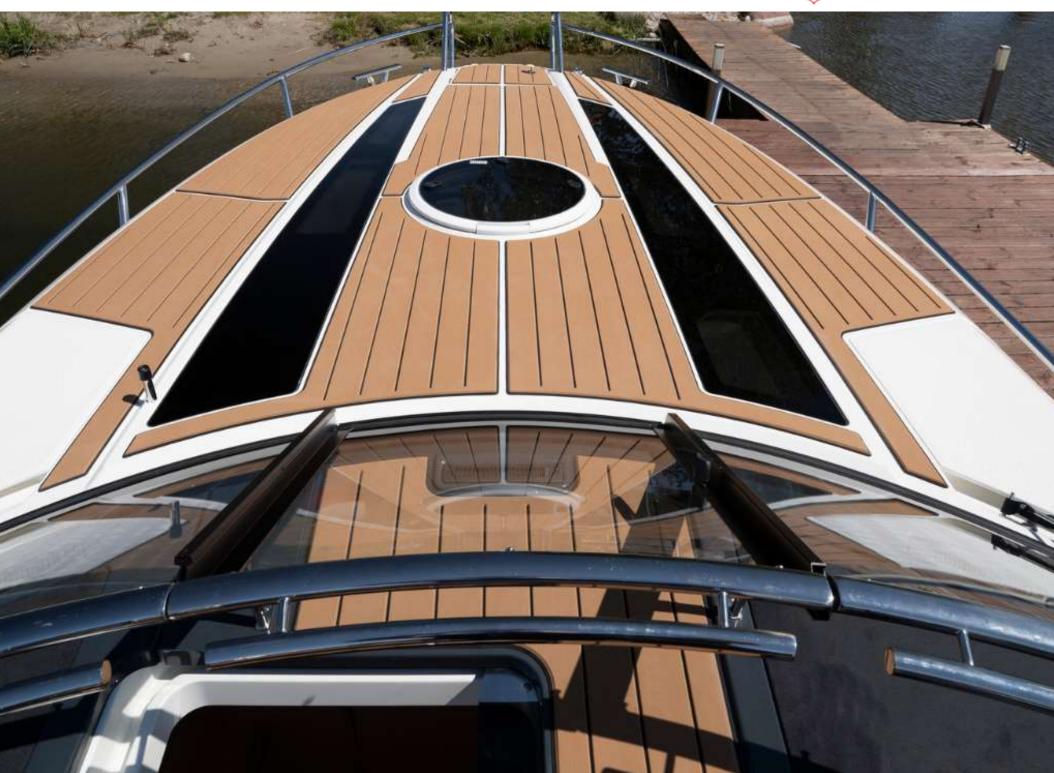

## 910 ODYSSEY

The ALL NEW Parker 910 Odyssey is a special boat; artisan craftsmanship, fast, stable and with so much space onboard for all your friends and family.

The Odyssey is a finalist in the Best For Fun category. The Parker 910 Odyssey is a versatile, high-performance boat designed for recreational cruising, featuring a spacious cabin, powerful twin outboard engines, and comfort suitable for longer trips whilst also giving you a premium feel and luxurious sporty day boat.