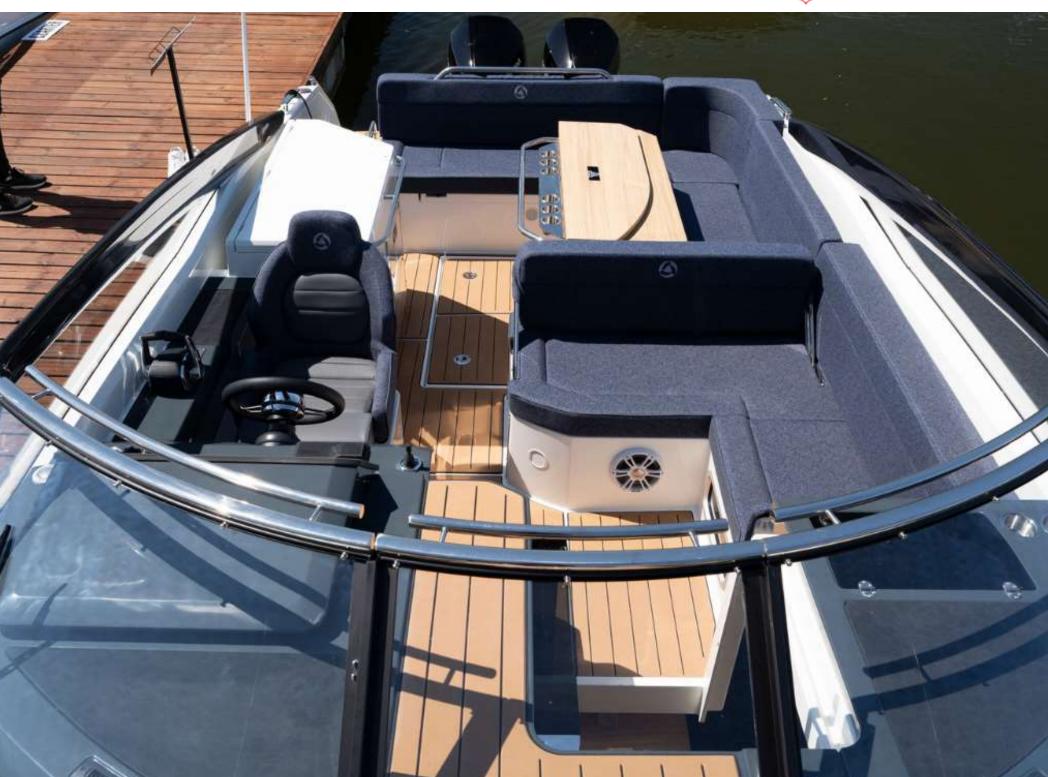

## 910 ODYSSEY

The ALL NEW Parker 910 Odyssey is a special boat; artisan craftsmanship, fast, stable and with so much space onboard for all your friends and family.

The Odyssey is a finalist in the Best For Fun category. The Parker 910 Odyssey is a versatile, high-performance boat designed for recreational cruising, featuring a spacious cabin, powerful twin outboard engines, and comfort suitable for longer trips whilst also giving you a premium feel and luxurious sporty day boat.