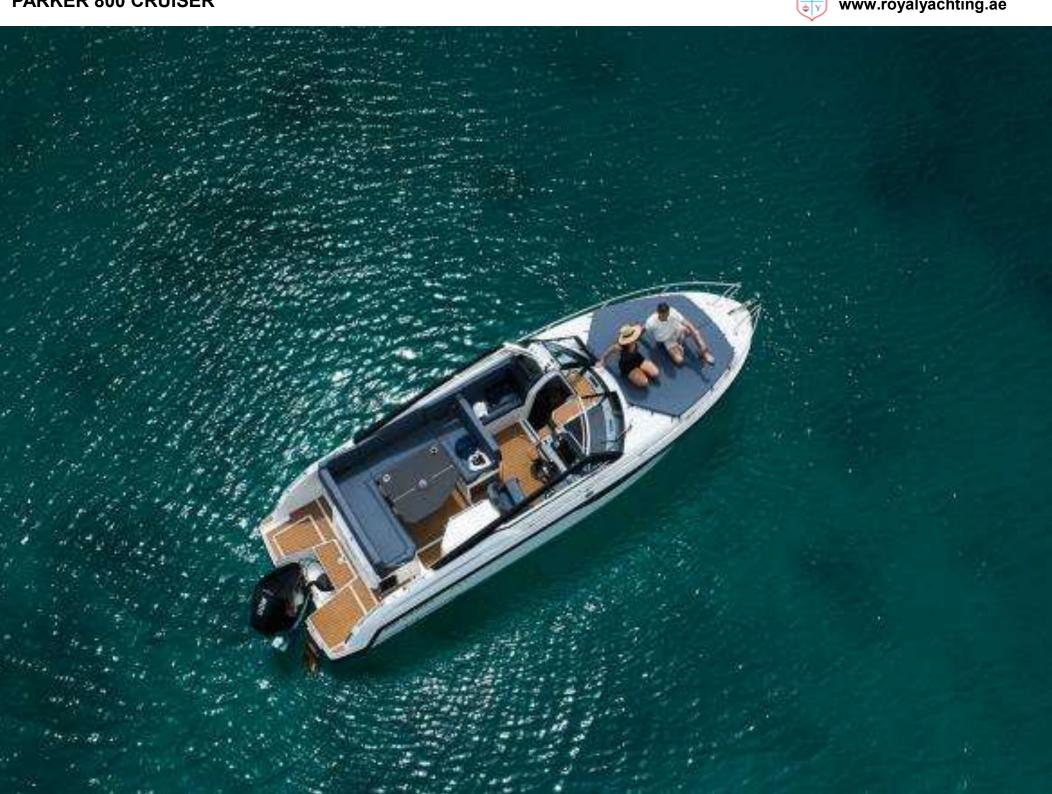

## **BRAND NEW YACHT**

800 CRUISER

Parker 800 Cruiser. Large Weekend Cruiser.

The cockpit is the most important part of a large, functional and successful daycruiser and weekend boat! The 800 Cruiser has the same cockpit layout and size as its big sister, the 850 VOYAGER Cruiser, and is mainly designed for the cruiser segment of the daycruiser market.