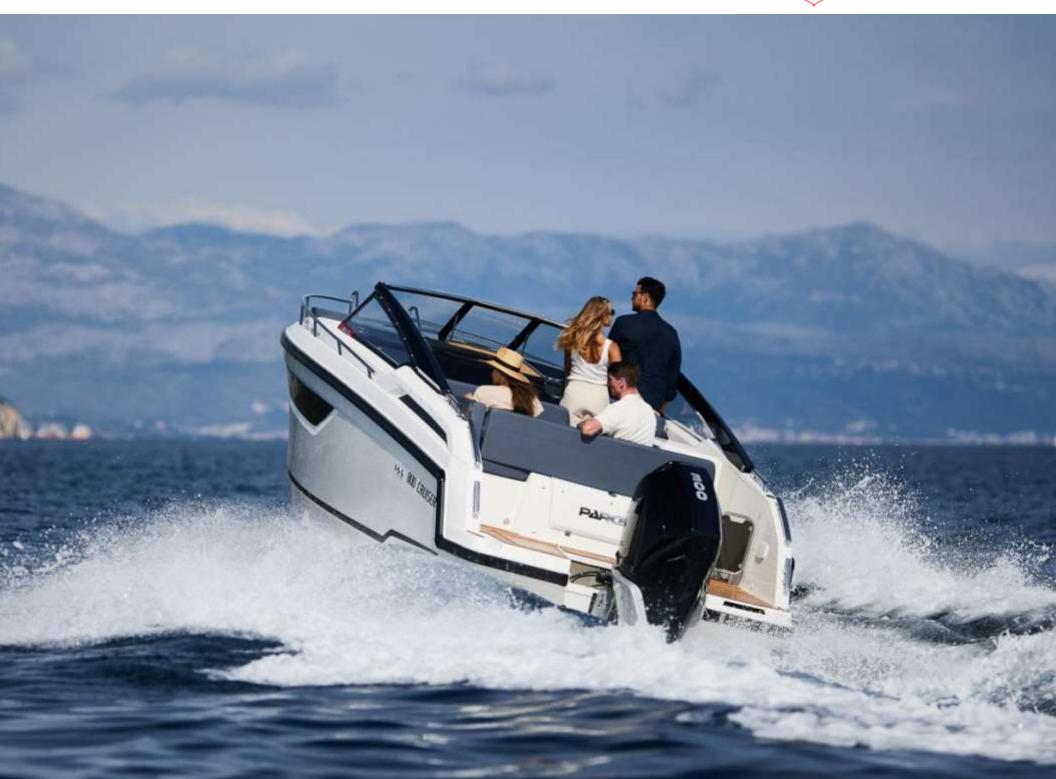

## **BRAND NEW YACHT**

800 CRUISER

Parker 800 Cruiser. Large Weekend Cruiser.

The cockpit is the most important part of a large, functional and successful daycruiser and weekend boat! The 800 Cruiser has the same cockpit layout and size as its big sister, the 850 VOYAGER Cruiser, and is mainly designed for the cruiser segment of the daycruiser market.