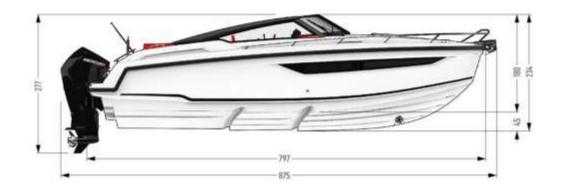

## TECHNICAL DATA

| Length Overall L.O.A   | 8.75 m  |
|------------------------|---------|
| Beam Overall           | 2.75 m  |
| Draught without engine | 0.45 m  |
| Weight without engine  | 3200 kg |
| Fuel tank capacity     | 230 L   |
| Fresh Water capacity   | 100 L   |
| Black Water Tank       | 40 L    |
| Crew                   | 6/8     |
| CE-Classification      | С       |
| Maximum engine         | 350 HP  |