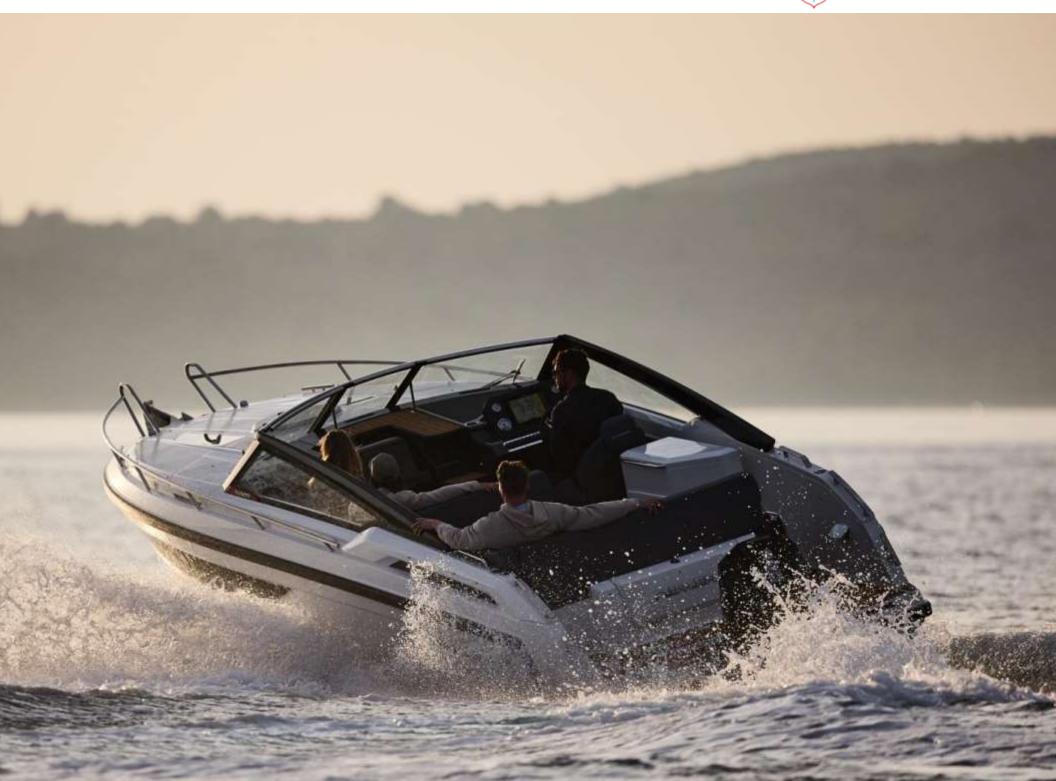

## **BRAND NEW YACHT**

800 CRUISER

Parker 800 Cruiser. Large Weekend Cruiser.

The cockpit is the most important part of a large, functional and successful daycruiser and weekend boat! The 800 Cruiser has the same cockpit layout and size as its big sister, the 850 VOYAGER Cruiser, and is mainly designed for the cruiser segment of the daycruiser market.