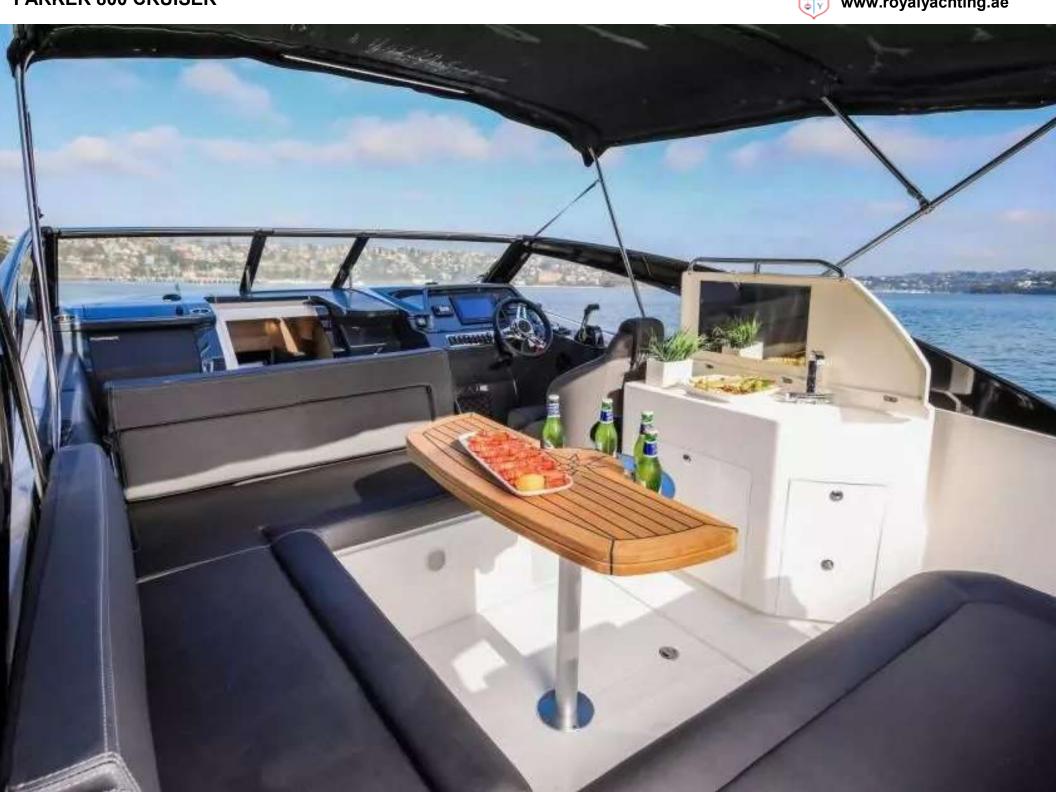

## **BRAND NEW YACHT**

800 CRUISER

Parker 800 Cruiser. Large Weekend Cruiser.

The cockpit is the most important part of a large, functional and successful daycruiser and weekend boat! The 800 Cruiser has the same cockpit layout and size as its big sister, the 850 VOYAGER Cruiser, and is mainly designed for the cruiser segment of the daycruiser market.