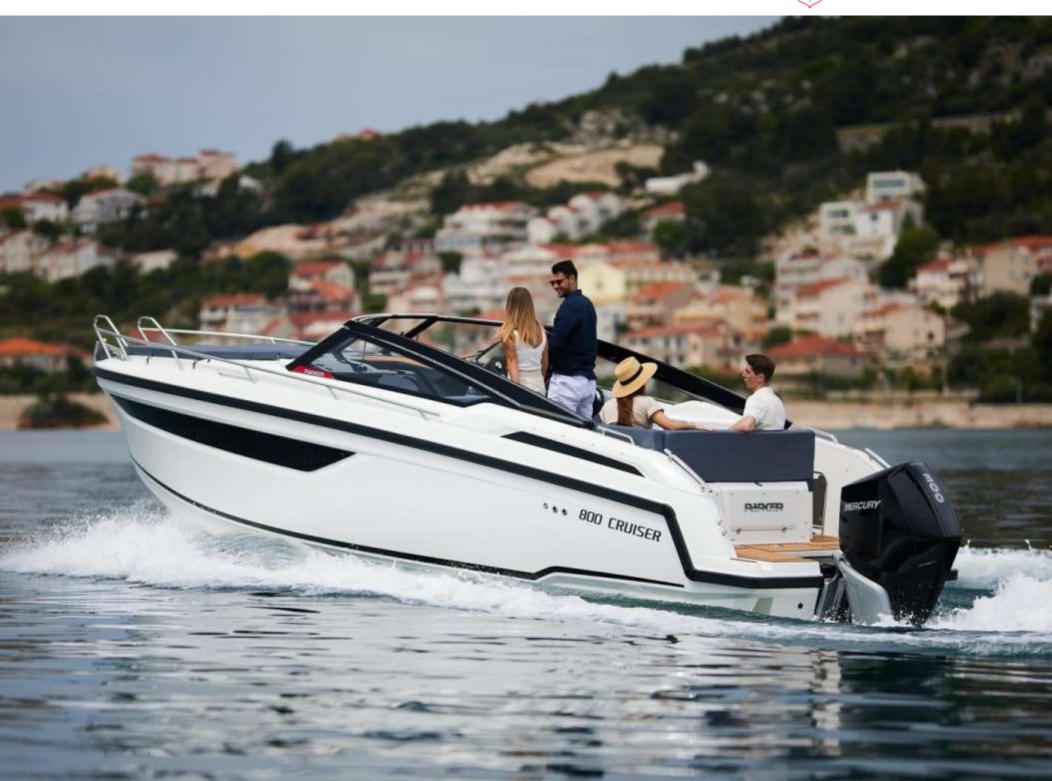

## **BRAND NEW YACHT**

800 CRUISER

Parker 800 Cruiser. Large Weekend Cruiser.

The cockpit is the most important part of a large, functional and successful daycruiser and weekend boat! The 800 Cruiser has the same cockpit layout and size as its big sister, the 850 VOYAGER Cruiser, and is mainly designed for the cruiser segment of the daycruiser market.