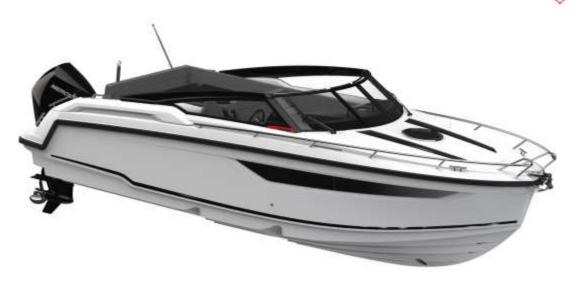

## **BRAND NEW YACHT**

800 CRUISER

Parker 800 Cruiser. Large Weekend Cruiser.

The cockpit is the most important part of a large, functional and successful daycruiser and weekend boat! The 800 Cruiser has the same cockpit layout and size as its big sister, the 850 VOYAGER Cruiser, and is mainly designed for the cruiser segment of the daycruiser market.