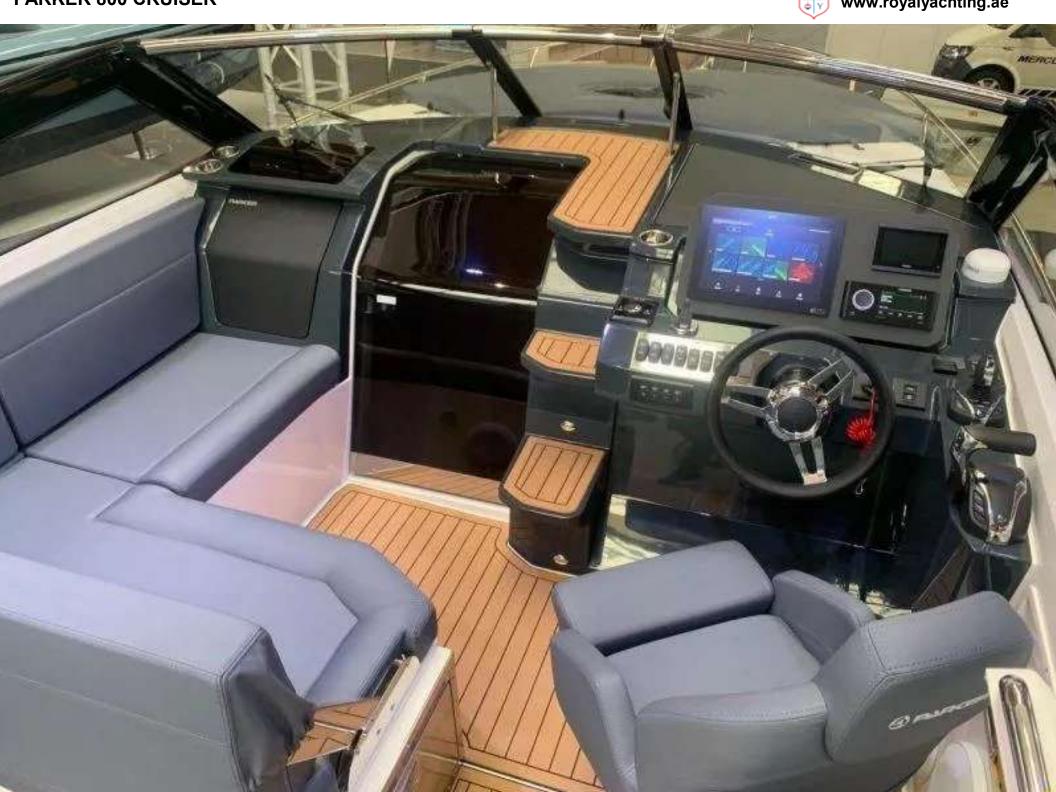

## **BRAND NEW YACHT**

800 CRUISER

Parker 800 Cruiser. Large Weekend Cruiser.

The cockpit is the most important part of a large, functional and successful daycruiser and weekend boat! The 800 Cruiser has the same cockpit layout and size as its big sister, the 850 VOYAGER Cruiser, and is mainly designed for the cruiser segment of the daycruiser market.