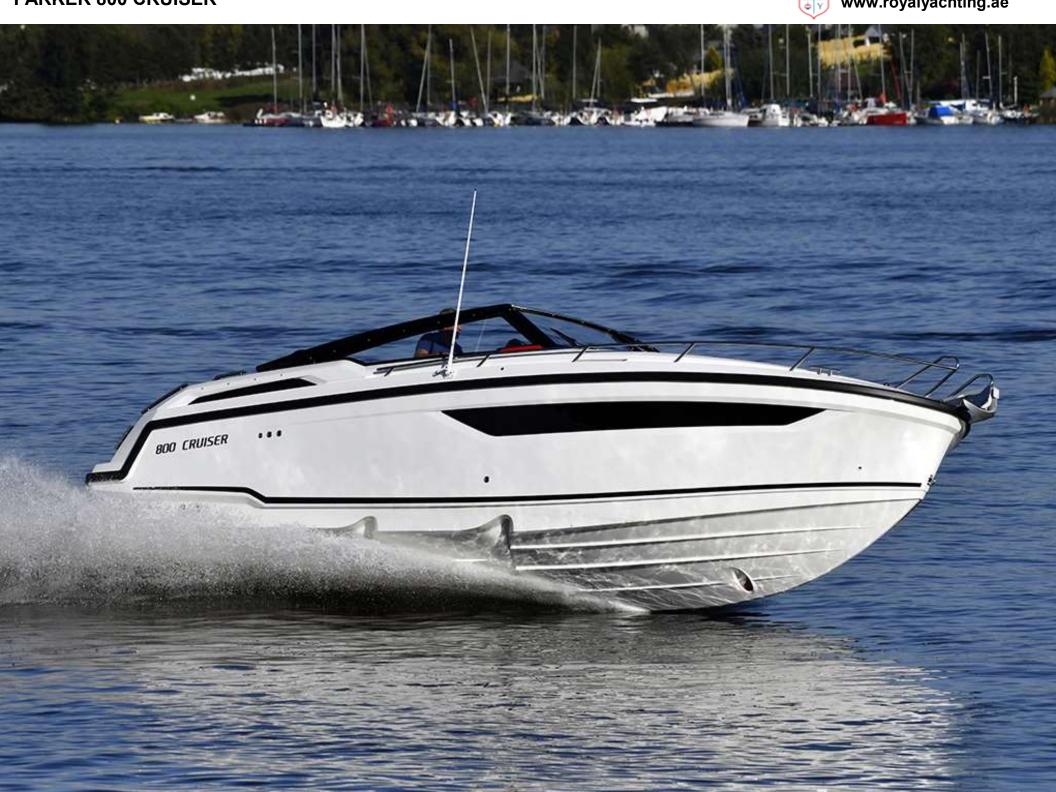

## **PARKER 800 CRUISER**

## **BRAND NEW YACHT**

800 CRUISER

Parker 800 Cruiser. Large Weekend Cruiser.

The cockpit is the most important part of a large, functional and successful daycruiser and weekend boat! The 800 Cruiser has the same cockpit layout and size as its big sister, the 850 VOYAGER Cruiser, and is mainly designed for the cruiser segment of the daycruiser market.