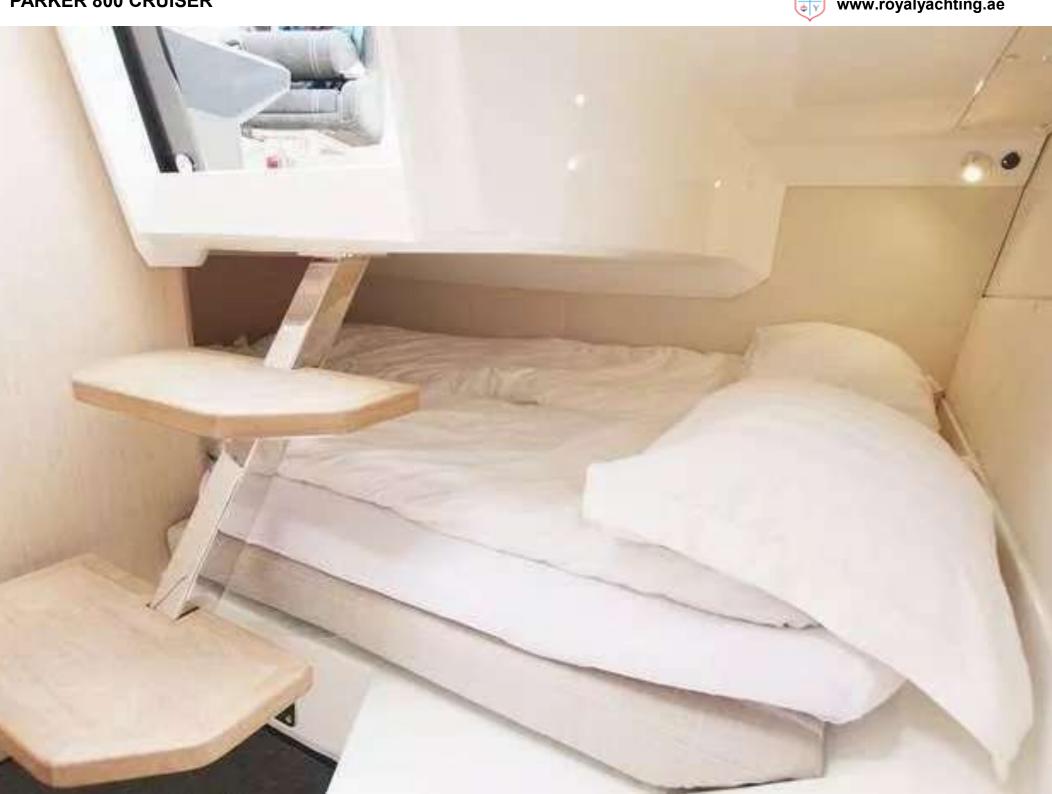

## **BRAND NEW YACHT**

800 CRUISER

Parker 800 Cruiser. Large Weekend Cruiser.

The cockpit is the most important part of a large, functional and successful daycruiser and weekend boat! The 800 Cruiser has the same cockpit layout and size as its big sister, the 850 VOYAGER Cruiser, and is mainly designed for the cruiser segment of the daycruiser market.