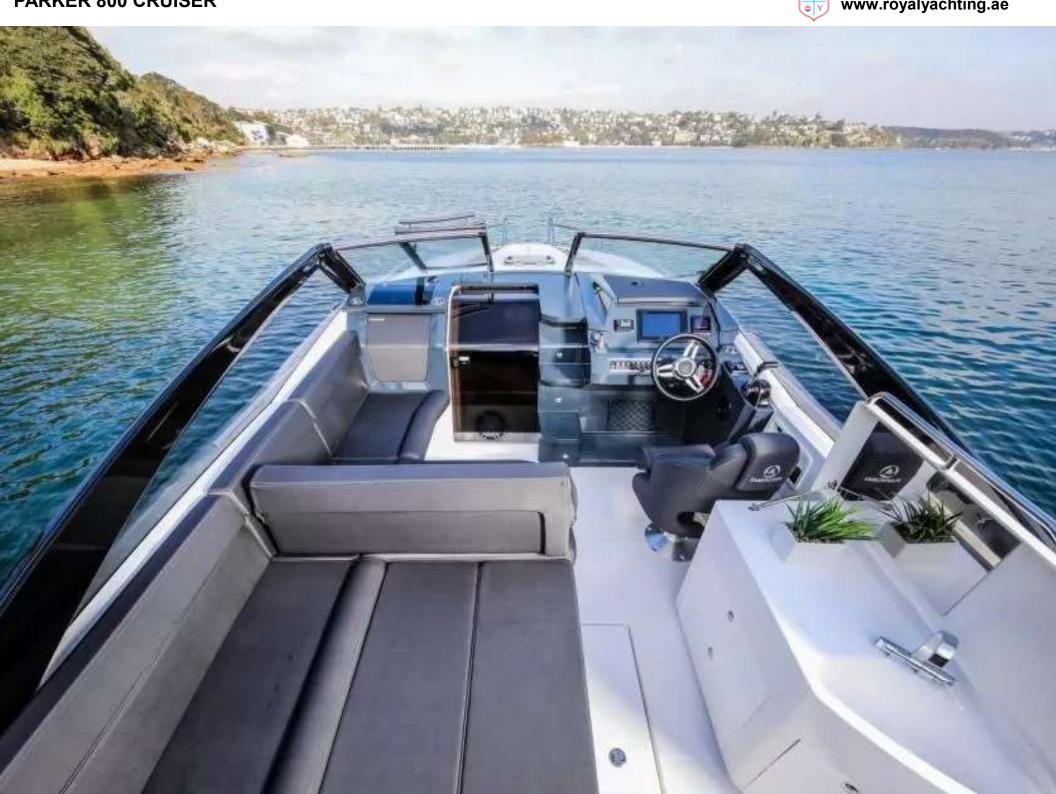

## **BRAND NEW YACHT**

800 CRUISER

Parker 800 Cruiser. Large Weekend Cruiser.

The cockpit is the most important part of a large, functional and successful daycruiser and weekend boat! The 800 Cruiser has the same cockpit layout and size as its big sister, the 850 VOYAGER Cruiser, and is mainly designed for the cruiser segment of the daycruiser market.