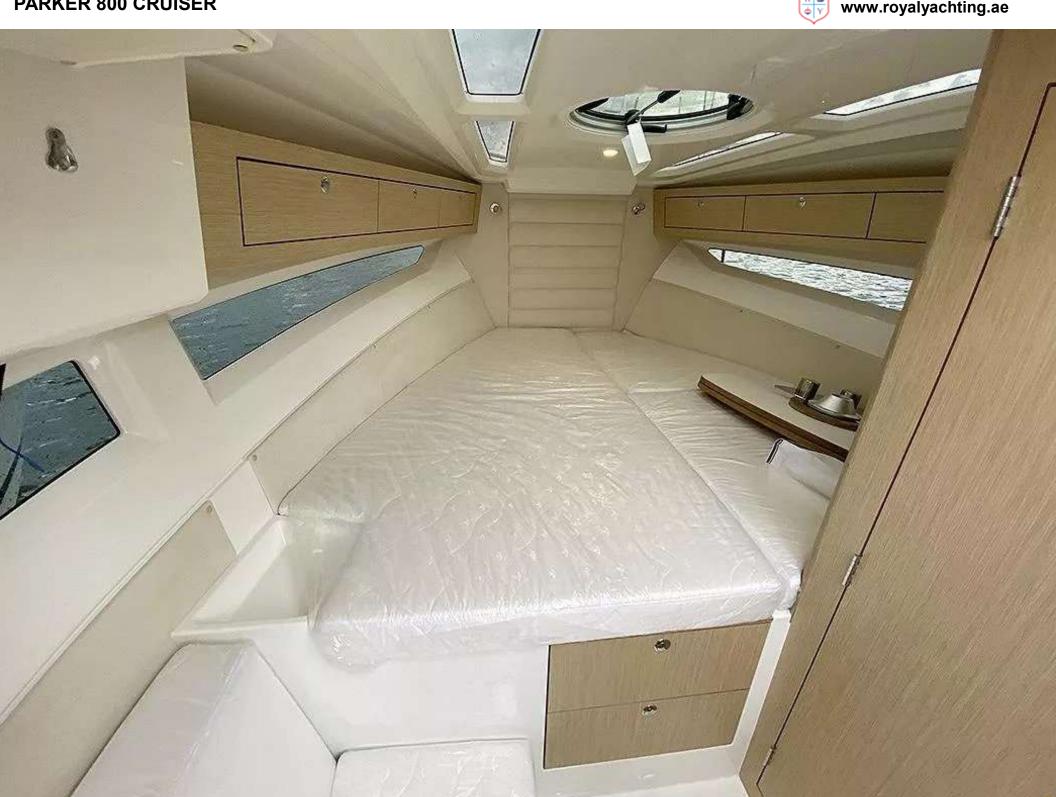

## **BRAND NEW YACHT**

800 CRUISER

Parker 800 Cruiser. Large Weekend Cruiser.

The cockpit is the most important part of a large, functional and successful daycruiser and weekend boat! The 800 Cruiser has the same cockpit layout and size as its big sister, the 850 VOYAGER Cruiser, and is mainly designed for the cruiser segment of the daycruiser market.