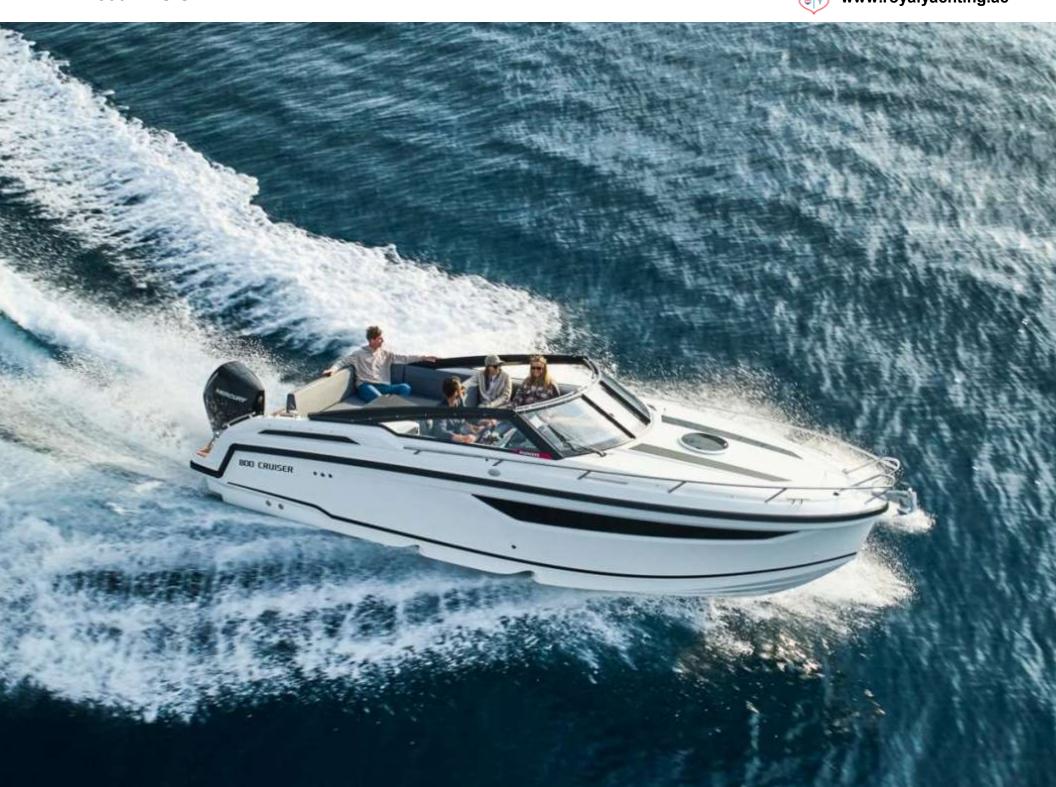

## **PARKER 800 CRUISER**

## **BRAND NEW YACHT**

800 CRUISER

Parker 800 Cruiser. Large Weekend Cruiser.

The cockpit is the most important part of a large, functional and successful daycruiser and weekend boat! The 800 Cruiser has the same cockpit layout and size as its big sister, the 850 VOYAGER Cruiser, and is mainly designed for the cruiser segment of the daycruiser market.