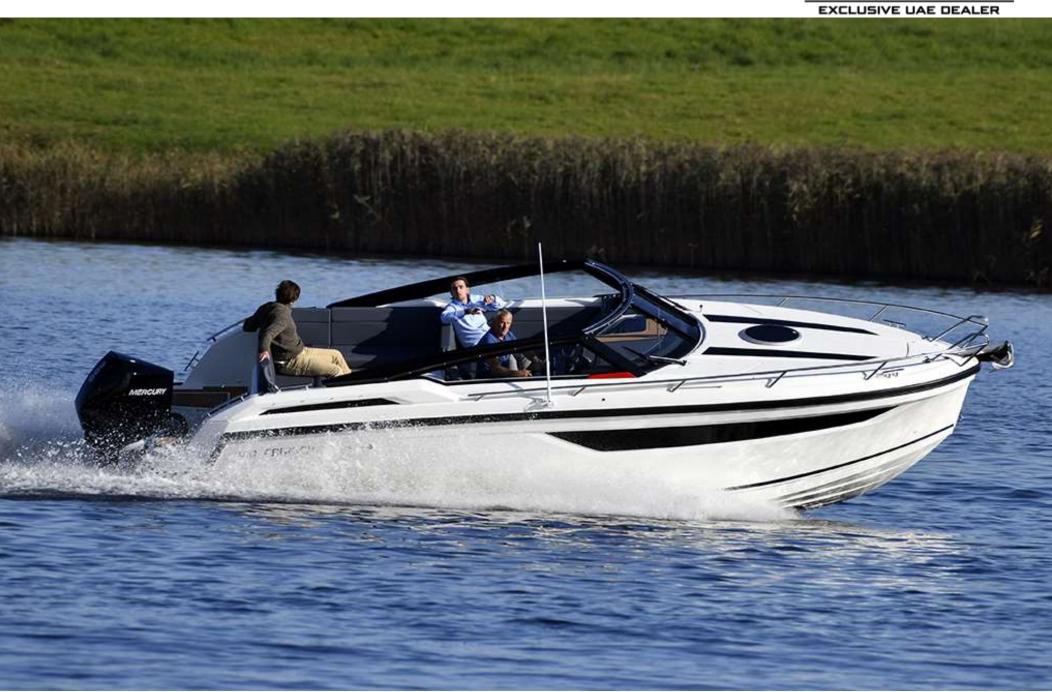

## **PARKER 800 CRUISER**

## **BRAND NEW YACHT**

800 CRUISER

Parker 800 Cruiser. Large Weekend Cruiser.

The cockpit is the most important part of a large, functional and successful daycruiser and weekend boat! The 800 Cruiser has the same cockpit layout and size as its big sister, the 850 VOYAGER Cruiser, and is mainly designed for the cruiser segment of the daycruiser market.