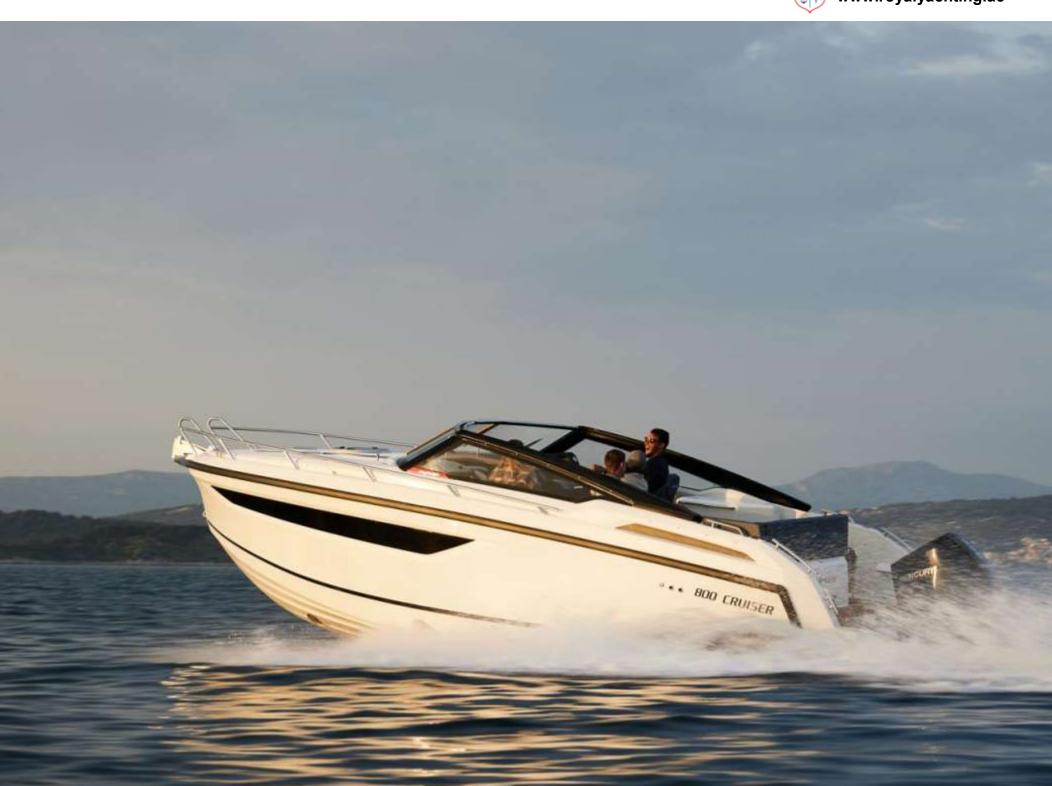

## **BRAND NEW YACHT**

800 CRUISER

Parker 800 Cruiser. Large Weekend Cruiser.

The cockpit is the most important part of a large, functional and successful daycruiser and weekend boat! The 800 Cruiser has the same cockpit layout and size as its big sister, the 850 VOYAGER Cruiser, and is mainly designed for the cruiser segment of the daycruiser market.