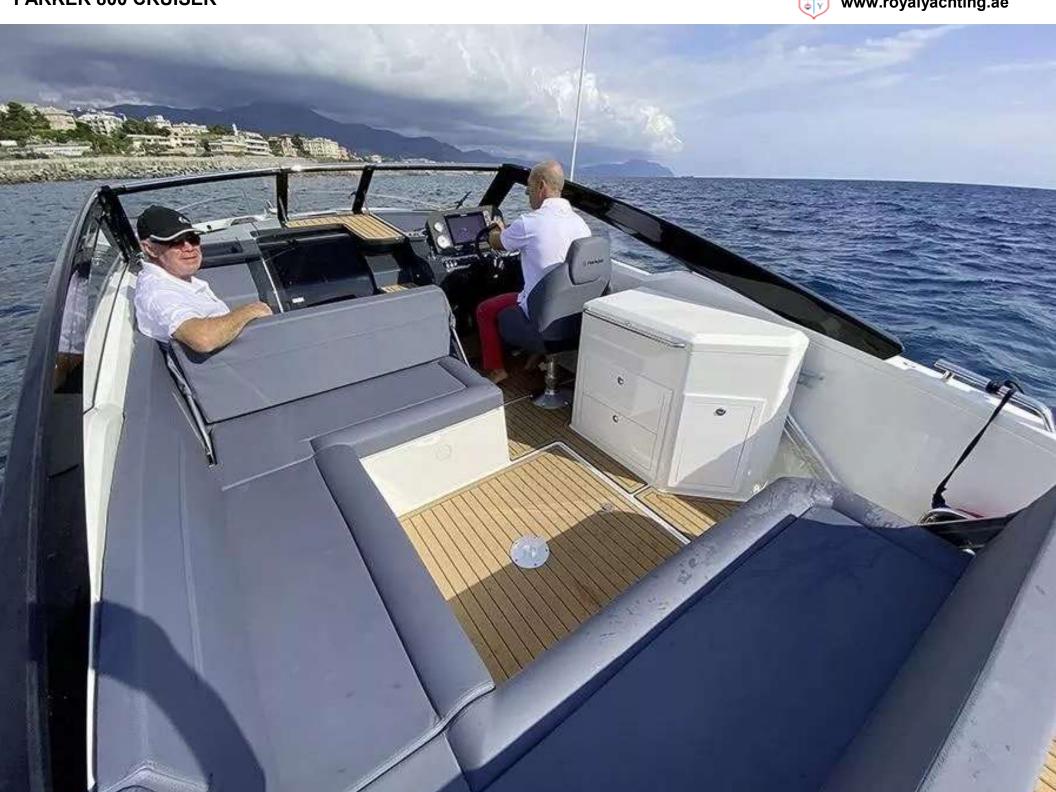

## **BRAND NEW YACHT**

800 CRUISER

Parker 800 Cruiser. Large Weekend Cruiser.

The cockpit is the most important part of a large, functional and successful daycruiser and weekend boat! The 800 Cruiser has the same cockpit layout and size as its big sister, the 850 VOYAGER Cruiser, and is mainly designed for the cruiser segment of the daycruiser market.