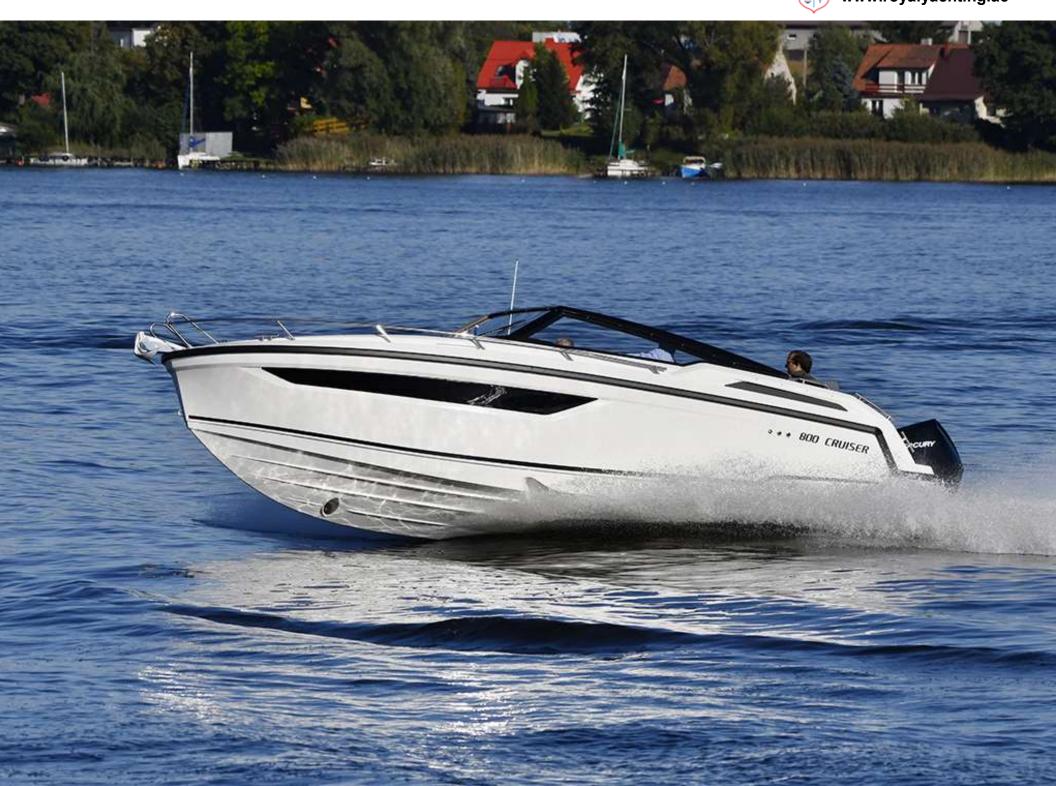

## **BRAND NEW YACHT**

800 CRUISER

Parker 800 Cruiser. Large Weekend Cruiser.

The cockpit is the most important part of a large, functional and successful daycruiser and weekend boat! The 800 Cruiser has the same cockpit layout and size as its big sister, the 850 VOYAGER Cruiser, and is mainly designed for the cruiser segment of the daycruiser market.