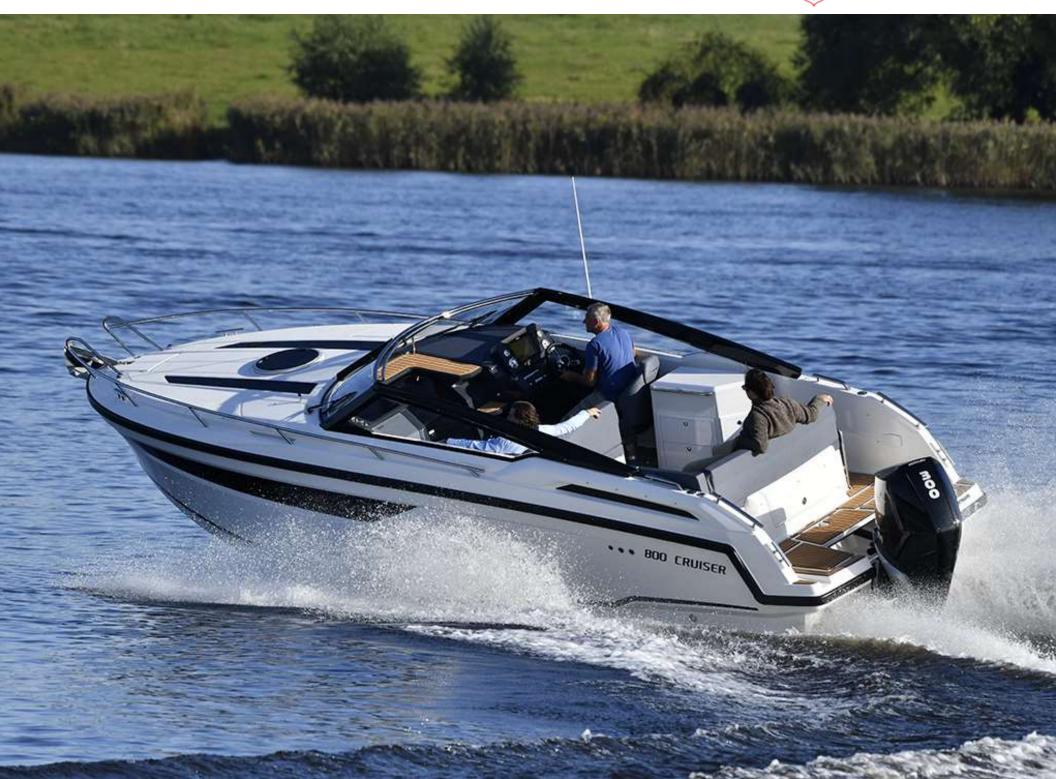

## **BRAND NEW YACHT**

800 CRUISER

Parker 800 Cruiser. Large Weekend Cruiser.

The cockpit is the most important part of a large, functional and successful daycruiser and weekend boat! The 800 Cruiser has the same cockpit layout and size as its big sister, the 850 VOYAGER Cruiser, and is mainly designed for the cruiser segment of the daycruiser market.