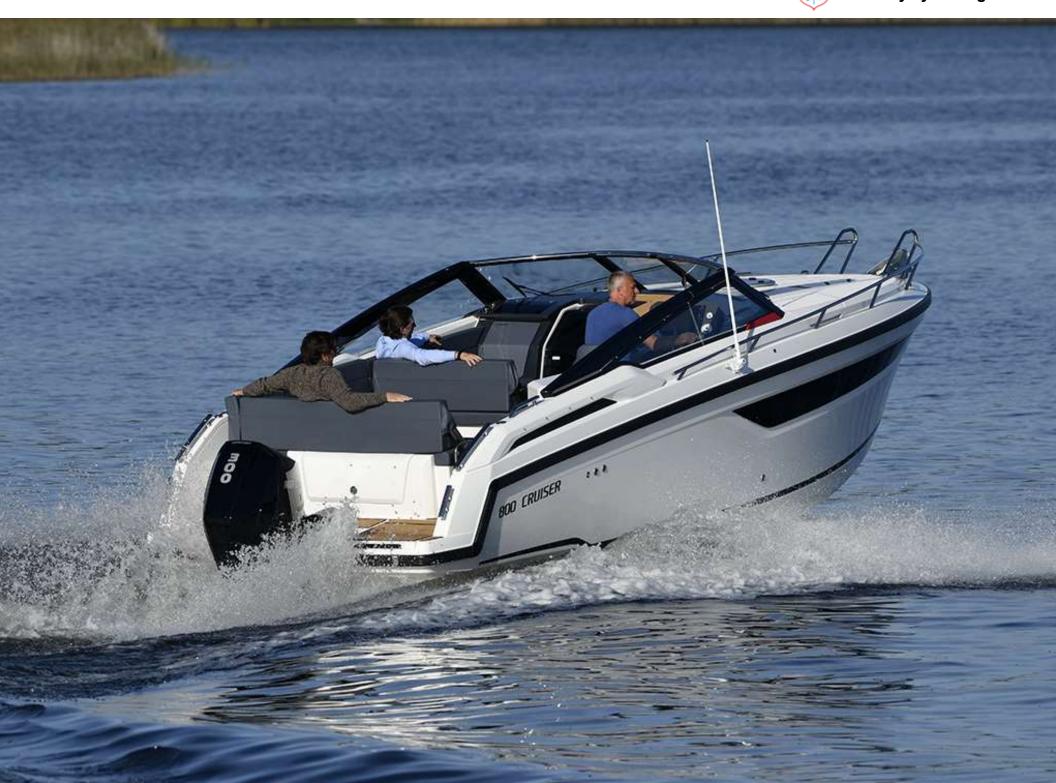

## **BRAND NEW YACHT**

800 CRUISER

Parker 800 Cruiser. Large Weekend Cruiser.

The cockpit is the most important part of a large, functional and successful daycruiser and weekend boat! The 800 Cruiser has the same cockpit layout and size as its big sister, the 850 VOYAGER Cruiser, and is mainly designed for the cruiser segment of the daycruiser market.