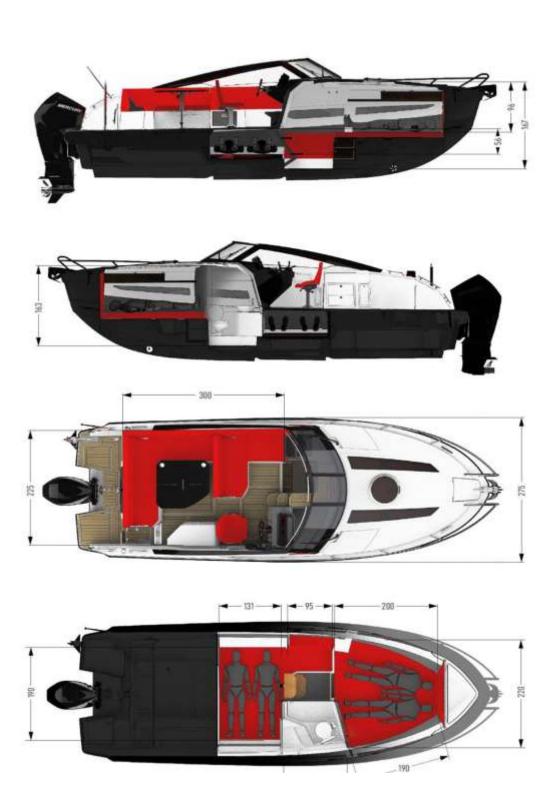

## **BRAND NEW YACHT**

800 CRUISER

Parker 800 Cruiser. Large Weekend Cruiser.

The cockpit is the most important part of a large, functional and successful daycruiser and weekend boat! The 800 Cruiser has the same cockpit layout and size as its big sister, the 850 VOYAGER Cruiser, and is mainly designed for the cruiser segment of the daycruiser market.

## TECHNICAL DATA

| Length Overall L.O.A   | 8.75 m  |
|------------------------|---------|
| Beam Overall           | 2.75 m  |
| Draught without engine | 0.45 m  |
| Weight without engine  | 3200 kg |
| Fuel tank capacity     | 230 L   |
| Fresh Water capacity   | 100 L   |
| Black Water Tank       | 40 L    |
| Crew                   | 6/8     |
| CE-Classification      | С       |
| Maximum engine         | 350 HP  |