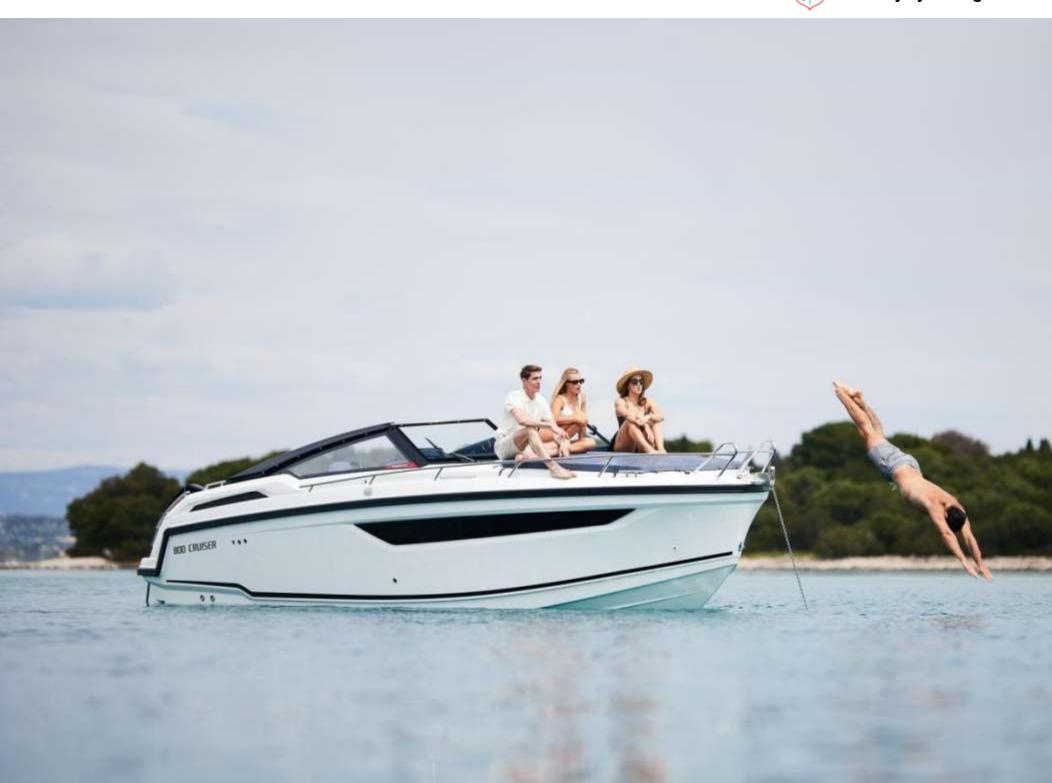

## **BRAND NEW YACHT**

800 CRUISER

Parker 800 Cruiser. Large Weekend Cruiser.

The cockpit is the most important part of a large, functional and successful daycruiser and weekend boat! The 800 Cruiser has the same cockpit layout and size as its big sister, the 850 VOYAGER Cruiser, and is mainly designed for the cruiser segment of the daycruiser market.