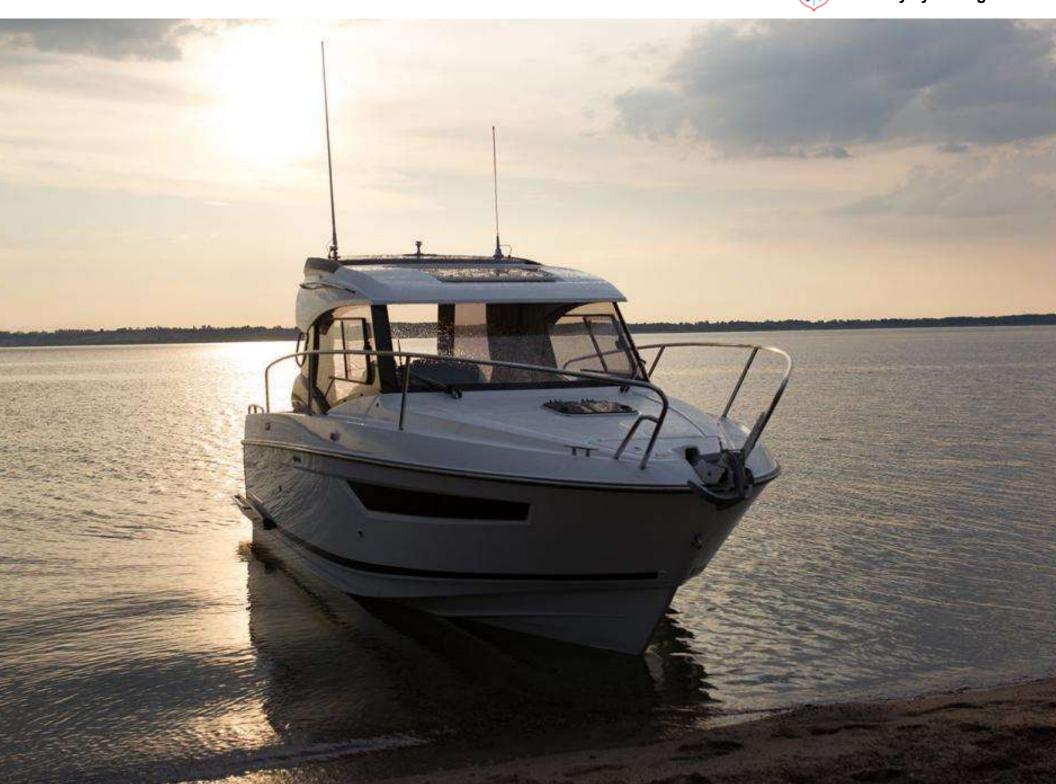

# 750 CABIN CRUISER

The Parker 750 Cabin Cruiser is the first in the new line of Parker Boats. This new series has a very much sports cruiser design with superb sea keeping qualities. The new revolutionary GRP laminated hull of the new boat was specifically designed for high speeds, whilst maintaining the comfort of a smooth passage. The well-shaped hull with multiple spray rails permits speeds up to 35 knots with a 150 HP outboard engine and 45 knots with a 250 HP engine.