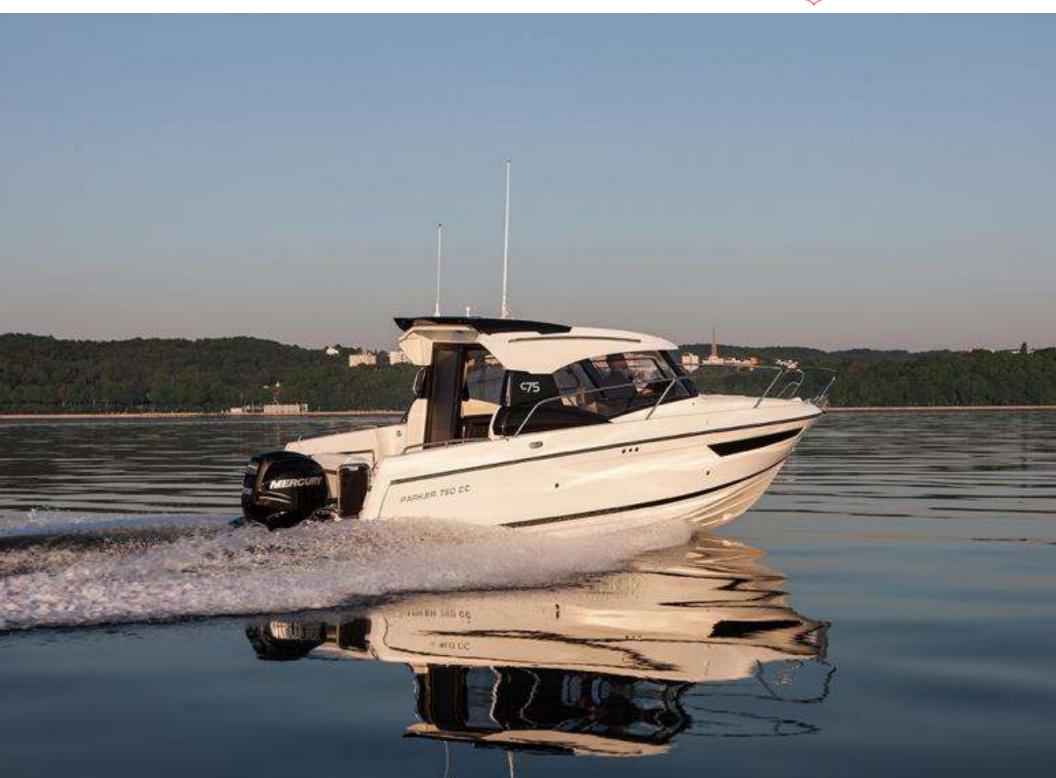

# 750 CABIN CRUISER

The Parker 750 Cabin Cruiser is the first in the new line of Parker Boats. This new series has a very much sports cruiser design with superb sea keeping qualities. The new revolutionary GRP laminated hull of the new boat was specifically designed for high speeds, whilst maintaining the comfort of a smooth passage. The well-shaped hull with multiple spray rails permits speeds up to 35 knots with a 150 HP outboard engine and 45 knots with a 250 HP engine.