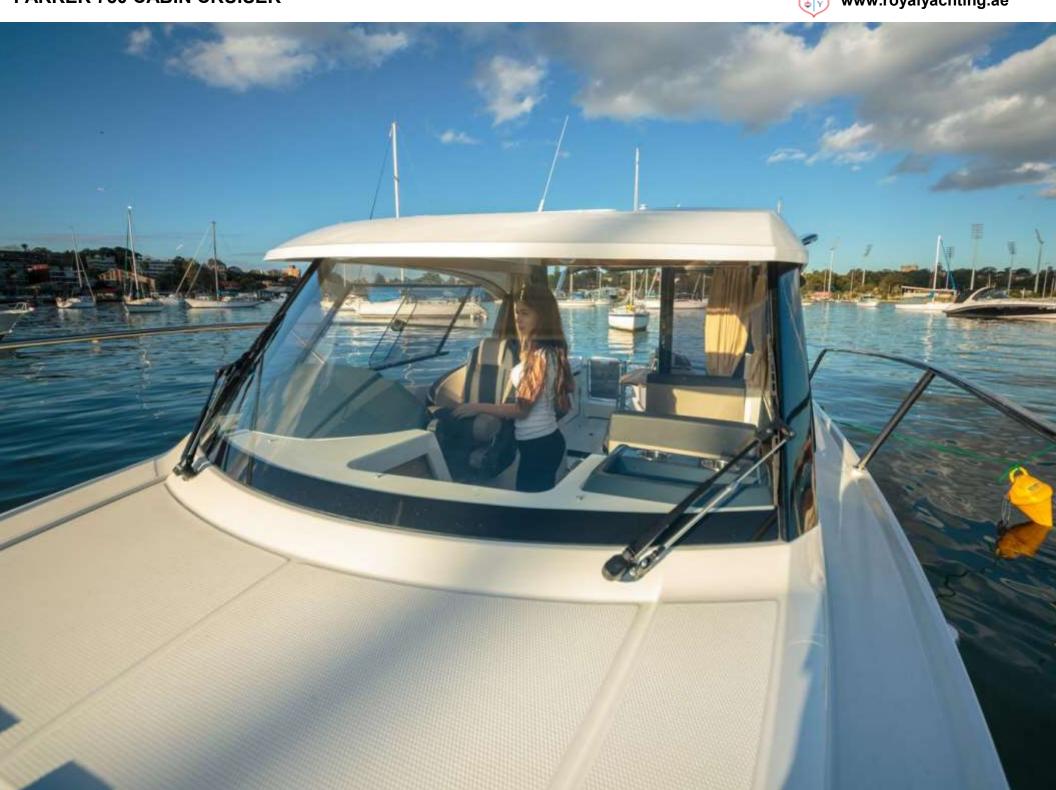

# 750 CABIN CRUISER

The Parker 750 Cabin Cruiser is the first in the new line of Parker Boats. This new series has a very much sports cruiser design with superb sea keeping qualities. The new revolutionary GRP laminated hull of the new boat was specifically designed for high speeds, whilst maintaining the comfort of a smooth passage. The well-shaped hull with multiple spray rails permits speeds up to 35 knots with a 150 HP outboard engine and 45 knots with a 250 HP engine.