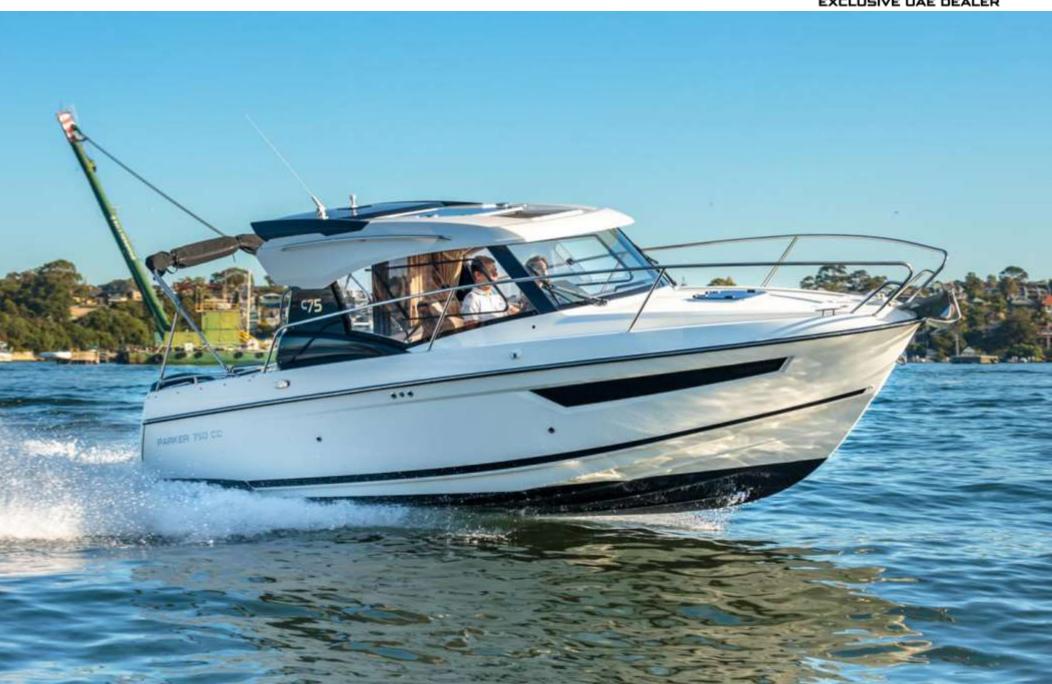

# 750 CABIN CRUISER

The Parker 750 Cabin Cruiser is the first in the new line of Parker Boats. This new series has a very much sports cruiser design with superb sea keeping qualities. The new revolutionary GRP laminated hull of the new boat was specifically designed for high speeds, whilst maintaining the comfort of a smooth passage. The well-shaped hull with multiple spray rails permits speeds up to 35 knots with a 150 HP outboard engine and 45 knots with a 250 HP engine.