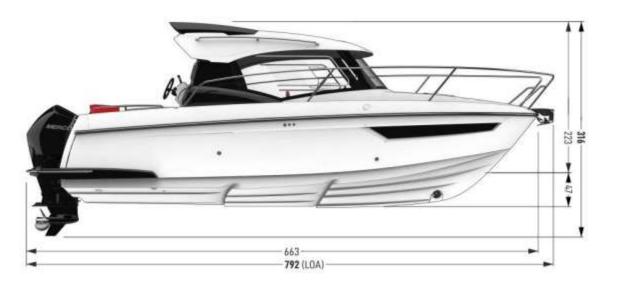

### TECHNICAL DATA

| Length Overall L.O.A   | 7.46 m  |
|------------------------|---------|
| Beam Overall           | 2.55 m  |
| Draught without engine | 0.39 m  |
| Weight without engine  | 1860 kg |
| Fuel tank capacity     | 230 L   |
| Water capacity         | 40 L    |
| Crew                   | 7       |
| CE-Classification      | C       |
| Maximum engine         | 300 HP  |