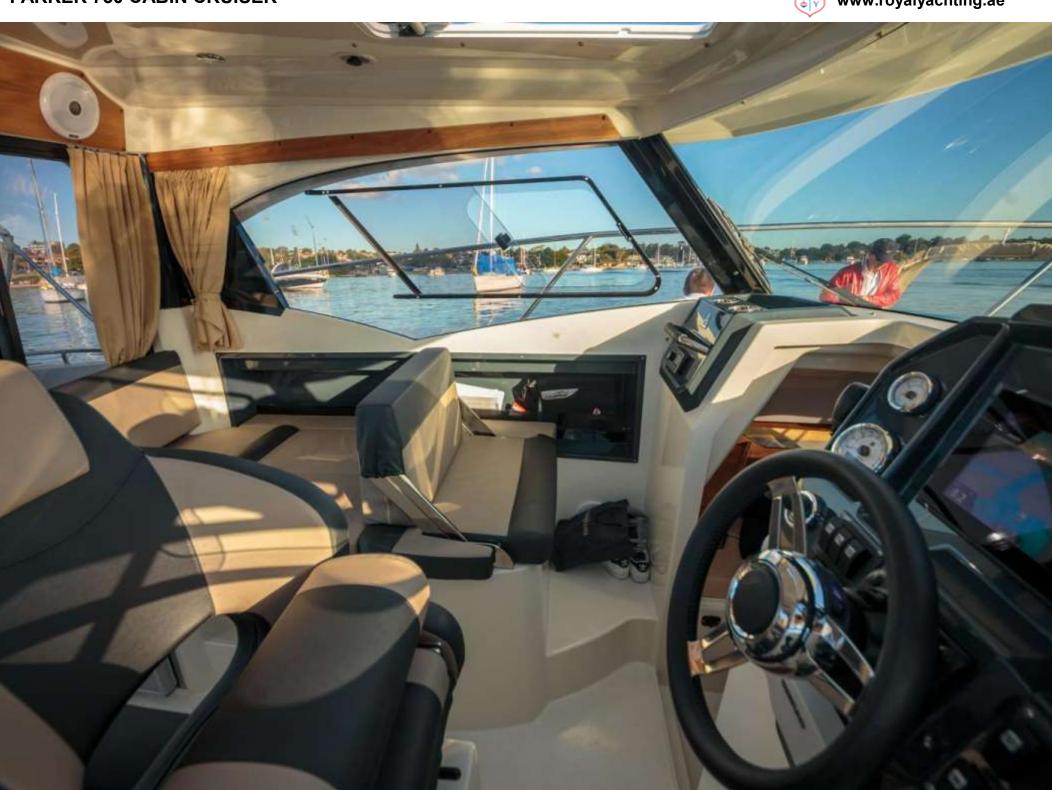

# 750 CABIN CRUISER

The Parker 750 Cabin Cruiser is the first in the new line of Parker Boats. This new series has a very much sports cruiser design with superb sea keeping qualities. The new revolutionary GRP laminated hull of the new boat was specifically designed for high speeds, whilst maintaining the comfort of a smooth passage. The well-shaped hull with multiple spray rails permits speeds up to 35 knots with a 150 HP outboard engine and 45 knots with a 250 HP engine.