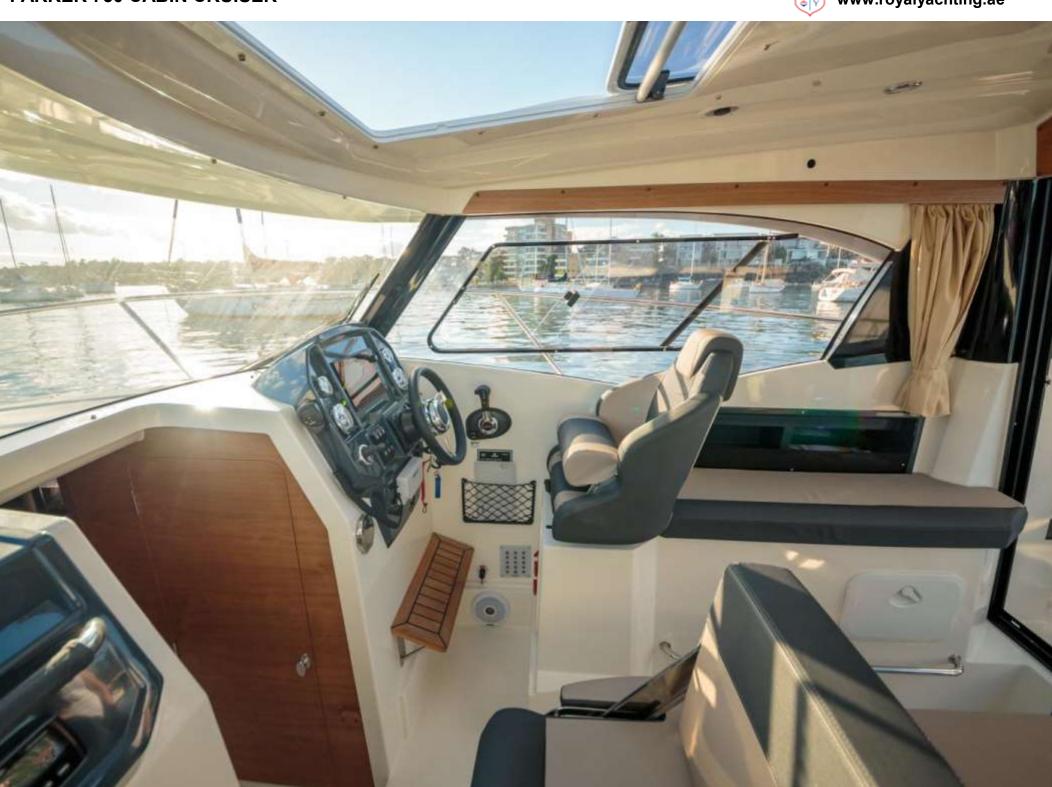

# 750 CABIN CRUISER

The Parker 750 Cabin Cruiser is the first in the new line of Parker Boats. This new series has a very much sports cruiser design with superb sea keeping qualities. The new revolutionary GRP laminated hull of the new boat was specifically designed for high speeds, whilst maintaining the comfort of a smooth passage. The well-shaped hull with multiple spray rails permits speeds up to 35 knots with a 150 HP outboard engine and 45 knots with a 250 HP engine.