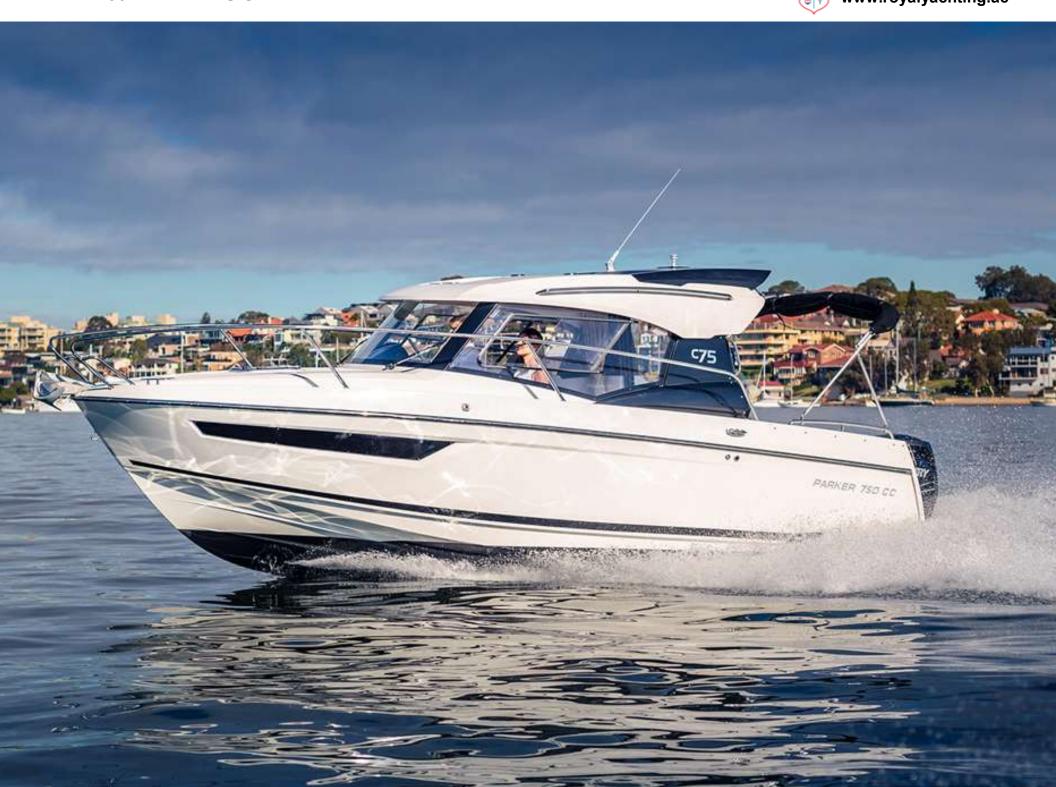

# 750 CABIN CRUISER

The Parker 750 Cabin Cruiser is the first in the new line of Parker Boats. This new series has a very much sports cruiser design with superb sea keeping qualities. The new revolutionary GRP laminated hull of the new boat was specifically designed for high speeds, whilst maintaining the comfort of a smooth passage. The well-shaped hull with multiple spray rails permits speeds up to 35 knots with a 150 HP outboard engine and 45 knots with a 250 HP engine.