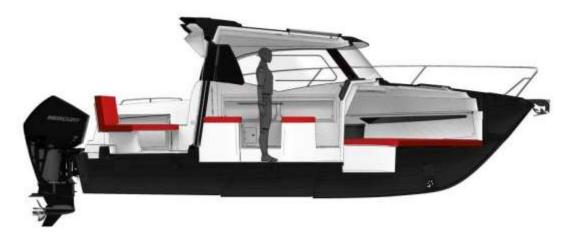

# 750 CABIN CRUISER

The Parker 750 Cabin Cruiser is the first in the new line of Parker Boats. This new series has a very much sports cruiser design with superb sea keeping qualities. The new revolutionary GRP laminated hull of the new boat was specifically designed for high speeds, whilst maintaining the comfort of a smooth passage. The well-shaped hull with multiple spray rails permits speeds up to 35 knots with a 150 HP outboard engine and 45 knots with a 250 HP engine.