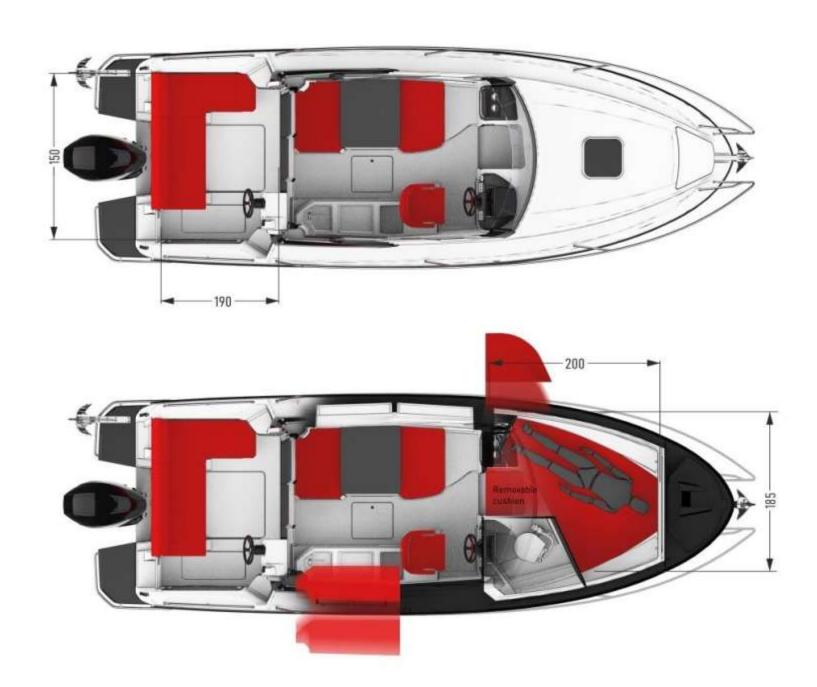

# 750 CABIN CRUISER

The Parker 750 Cabin Cruiser is the first in the new line of Parker Boats. This new series has a very much sports cruiser design with superb sea keeping qualities. The new revolutionary GRP laminated hull of the new boat was specifically designed for high speeds, whilst maintaining the comfort of a smooth passage. The well-shaped hull with multiple spray rails permits speeds up to 35 knots with a 150 HP outboard engine and 45 knots with a 250 HP engine.