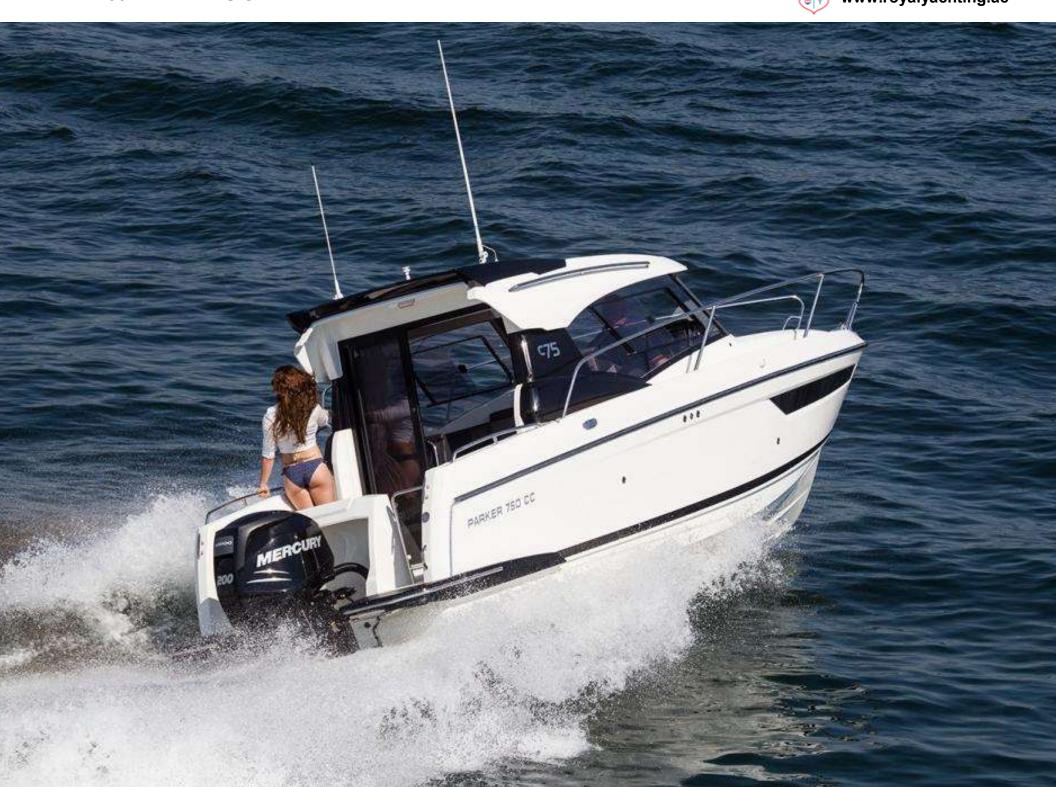

# 750 CABIN CRUISER

The Parker 750 Cabin Cruiser is the first in the new line of Parker Boats. This new series has a very much sports cruiser design with superb sea keeping qualities. The new revolutionary GRP laminated hull of the new boat was specifically designed for high speeds, whilst maintaining the comfort of a smooth passage. The well-shaped hull with multiple spray rails permits speeds up to 35 knots with a 150 HP outboard engine and 45 knots with a 250 HP engine.