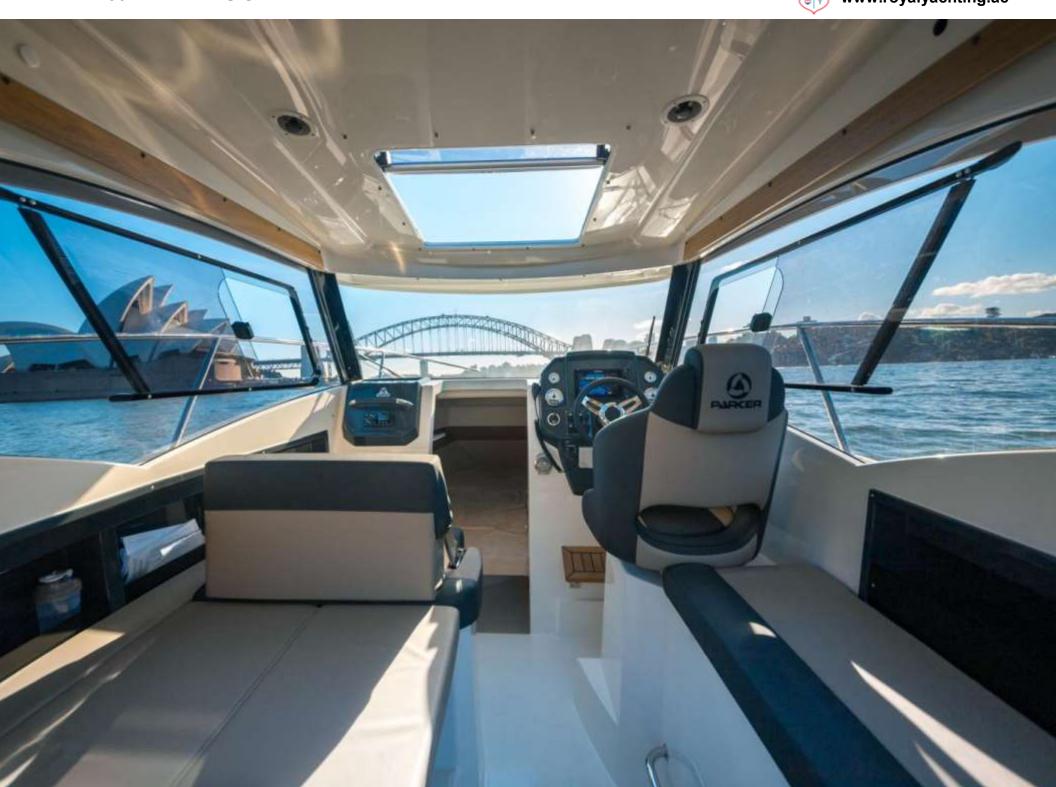

# 750 CABIN CRUISER

The Parker 750 Cabin Cruiser is the first in the new line of Parker Boats. This new series has a very much sports cruiser design with superb sea keeping qualities. The new revolutionary GRP laminated hull of the new boat was specifically designed for high speeds, whilst maintaining the comfort of a smooth passage. The well-shaped hull with multiple spray rails permits speeds up to 35 knots with a 150 HP outboard engine and 45 knots with a 250 HP engine.