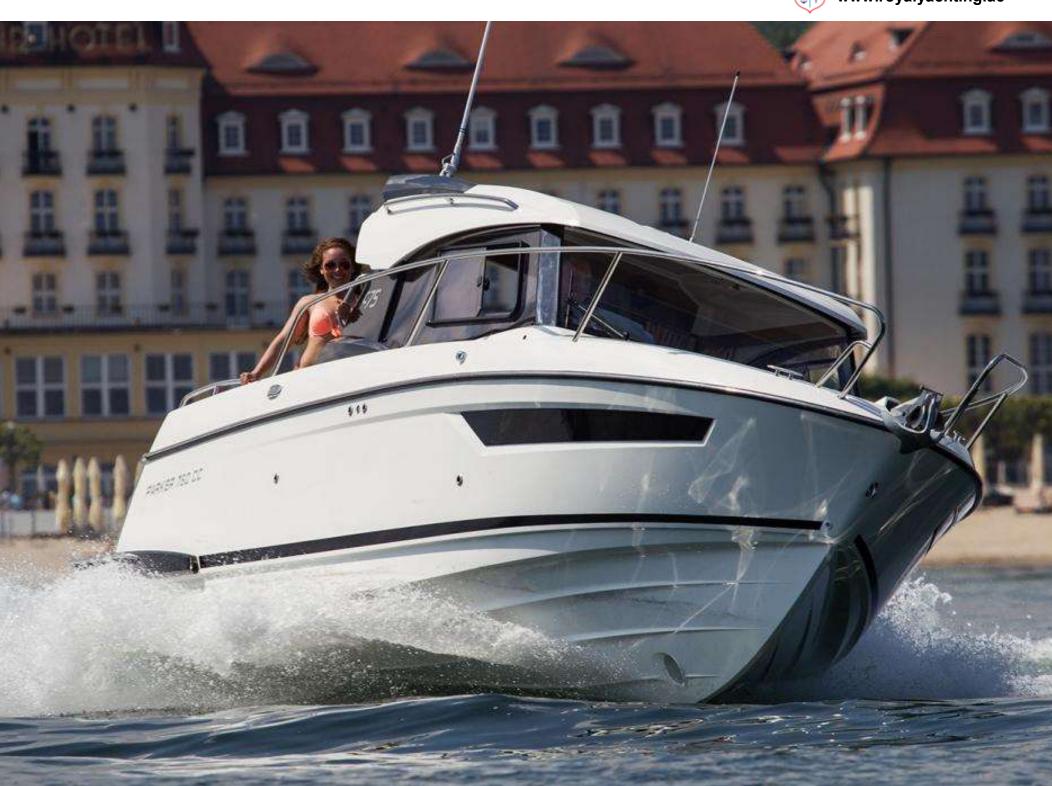

# 750 CABIN CRUISER

The Parker 750 Cabin Cruiser is the first in the new line of Parker Boats. This new series has a very much sports cruiser design with superb sea keeping qualities. The new revolutionary GRP laminated hull of the new boat was specifically designed for high speeds, whilst maintaining the comfort of a smooth passage. The well-shaped hull with multiple spray rails permits speeds up to 35 knots with a 150 HP outboard engine and 45 knots with a 250 HP engine.