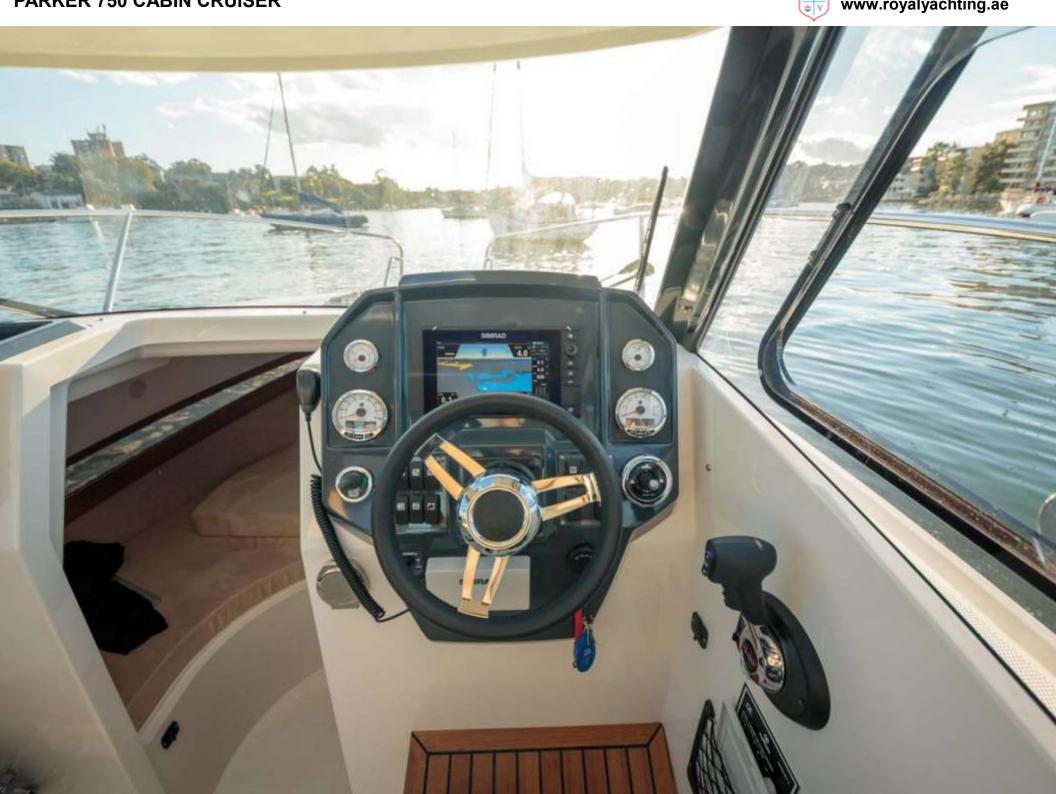

# 750 CABIN CRUISER

The Parker 750 Cabin Cruiser is the first in the new line of Parker Boats. This new series has a very much sports cruiser design with superb sea keeping qualities. The new revolutionary GRP laminated hull of the new boat was specifically designed for high speeds, whilst maintaining the comfort of a smooth passage. The well-shaped hull with multiple spray rails permits speeds up to 35 knots with a 150 HP outboard engine and 45 knots with a 250 HP engine.