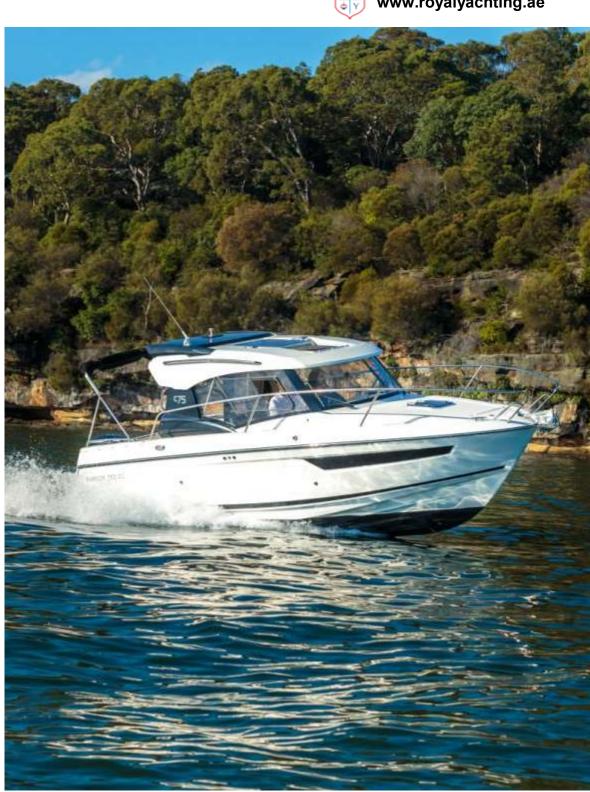

# 750 CABIN CRUISER

The Parker 750 Cabin Cruiser is the first in the new line of Parker Boats. This new series has a very much sports cruiser design with superb sea keeping qualities. The new revolutionary GRP laminated hull of the new boat was specifically designed for high speeds, whilst maintaining the comfort of a smooth passage. The well-shaped hull with multiple spray rails permits speeds up to 35 knots with a 150 HP outboard engine and 45 knots with a 250 HP engine.