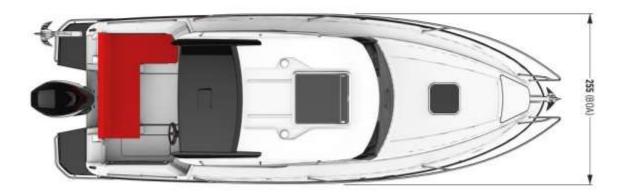

### TECHNICAL DATA

| Length Overall L.O.A   | 7.46 m  |
|------------------------|---------|
| Beam Overall           | 2.55 m  |
| Draught without engine | 0.39 m  |
| Weight without engine  | 1860 kg |
| Fuel tank capacity     | 230 L   |
| Water capacity         | 40 L    |
| Crew                   | 7       |
| CE-Classification      | C       |
| Maximum engine         | 300 HP  |