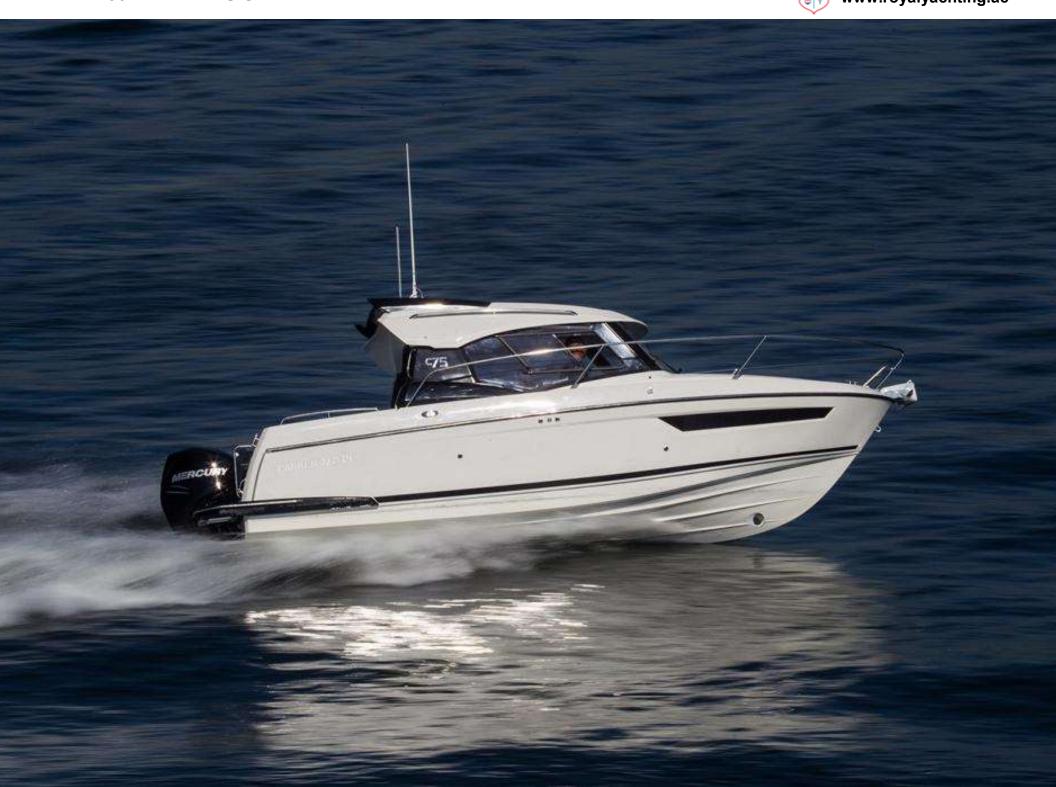

# 750 CABIN CRUISER

The Parker 750 Cabin Cruiser is the first in the new line of Parker Boats. This new series has a very much sports cruiser design with superb sea keeping qualities. The new revolutionary GRP laminated hull of the new boat was specifically designed for high speeds, whilst maintaining the comfort of a smooth passage. The well-shaped hull with multiple spray rails permits speeds up to 35 knots with a 150 HP outboard engine and 45 knots with a 250 HP engine.