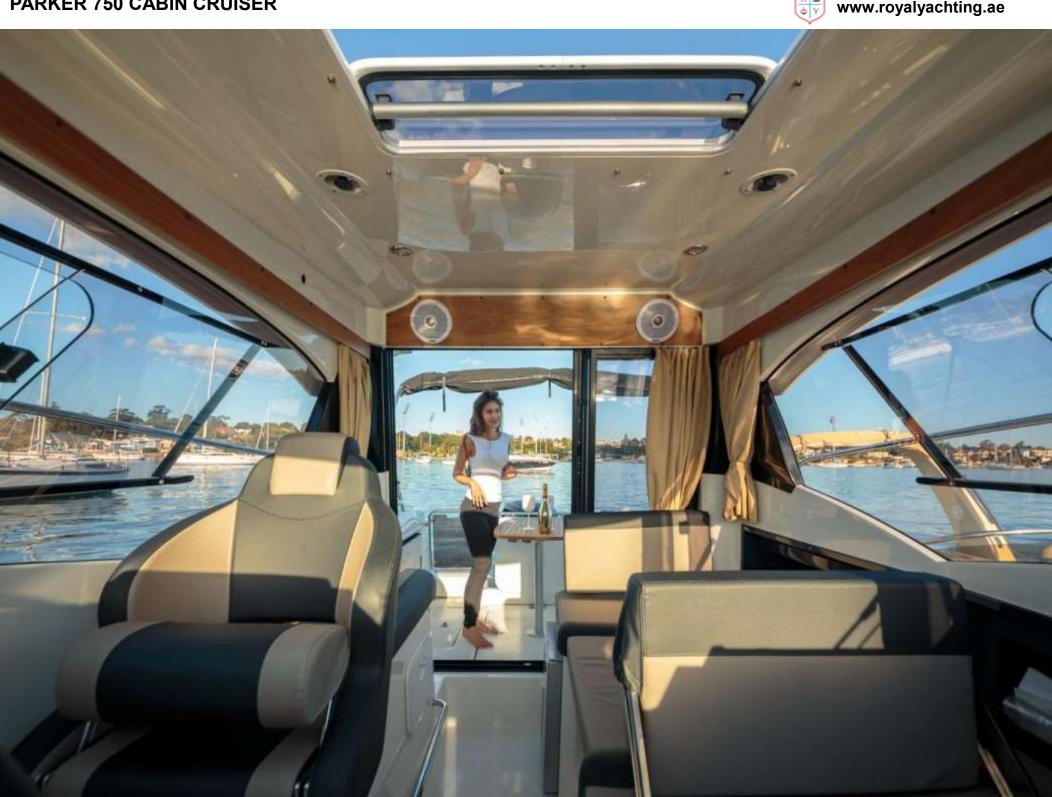

# 750 CABIN CRUISER

The Parker 750 Cabin Cruiser is the first in the new line of Parker Boats. This new series has a very much sports cruiser design with superb sea keeping qualities. The new revolutionary GRP laminated hull of the new boat was specifically designed for high speeds, whilst maintaining the comfort of a smooth passage. The well-shaped hull with multiple spray rails permits speeds up to 35 knots with a 150 HP outboard engine and 45 knots with a 250 HP engine.