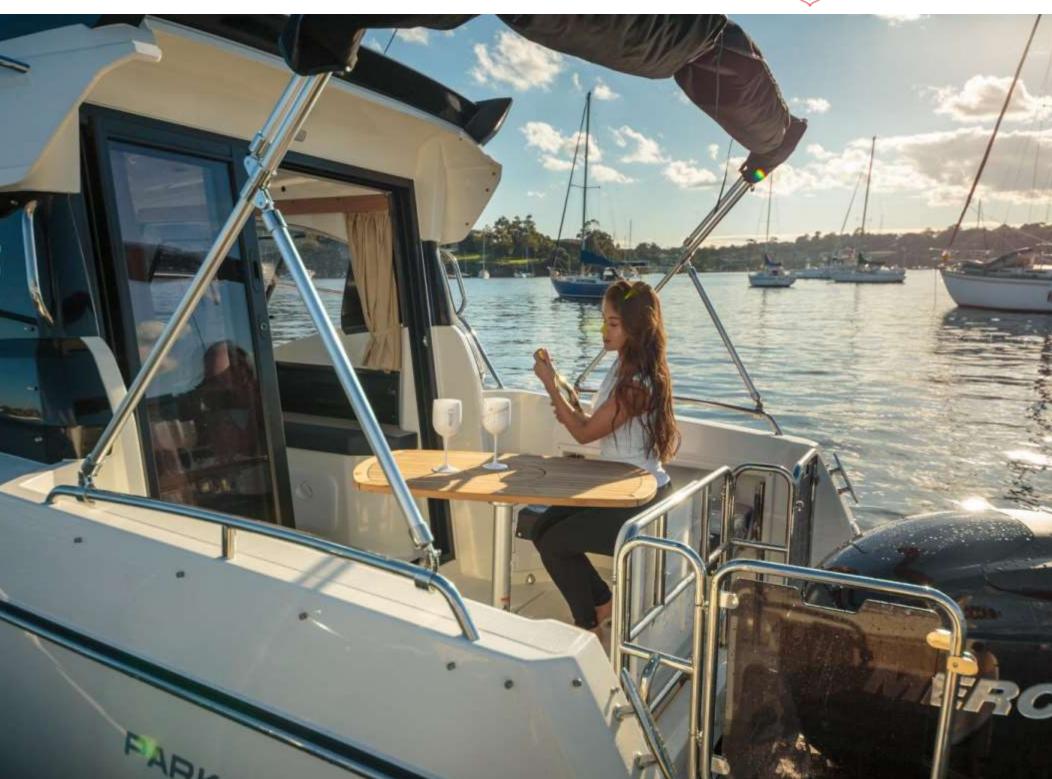

# 750 CABIN CRUISER

The Parker 750 Cabin Cruiser is the first in the new line of Parker Boats. This new series has a very much sports cruiser design with superb sea keeping qualities. The new revolutionary GRP laminated hull of the new boat was specifically designed for high speeds, whilst maintaining the comfort of a smooth passage. The well-shaped hull with multiple spray rails permits speeds up to 35 knots with a 150 HP outboard engine and 45 knots with a 250 HP engine.