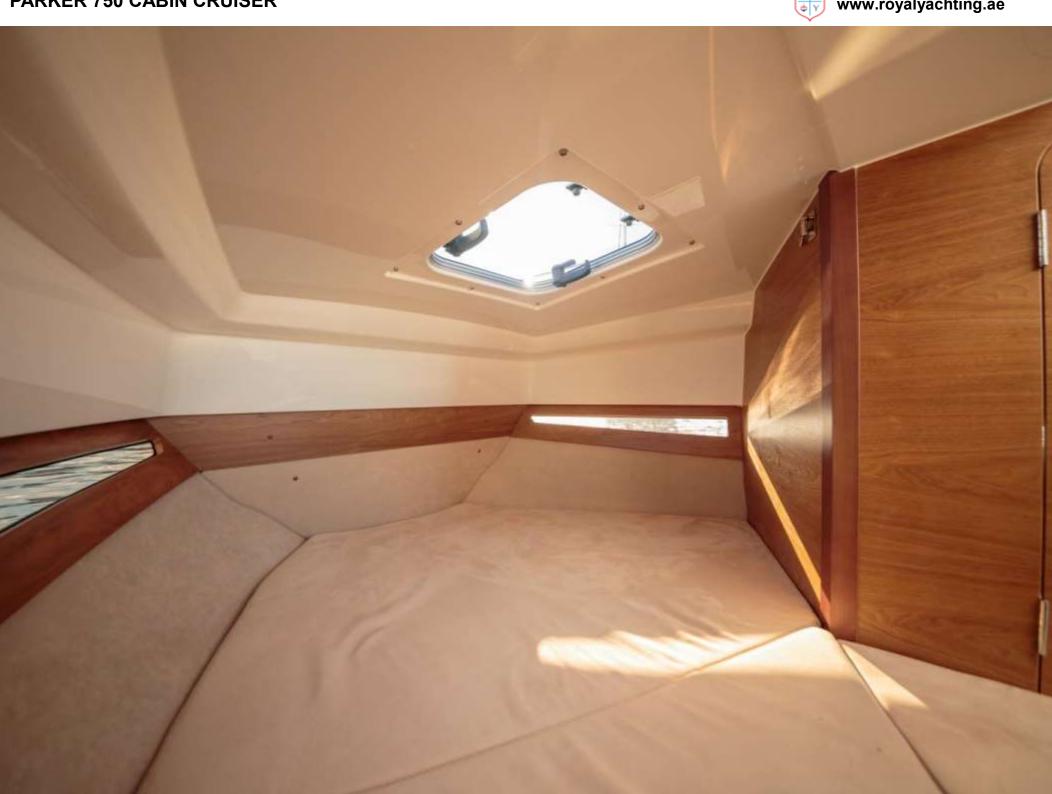

# 750 CABIN CRUISER

The Parker 750 Cabin Cruiser is the first in the new line of Parker Boats. This new series has a very much sports cruiser design with superb sea keeping qualities. The new revolutionary GRP laminated hull of the new boat was specifically designed for high speeds, whilst maintaining the comfort of a smooth passage. The well-shaped hull with multiple spray rails permits speeds up to 35 knots with a 150 HP outboard engine and 45 knots with a 250 HP engine.