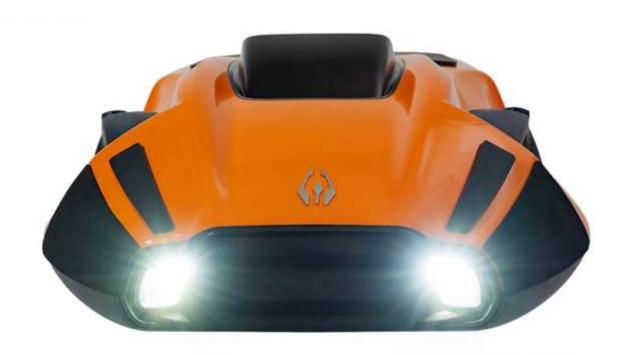

This DualJet™ technology has allowed iAQUA's designers and engineers to develop a sea scooter that is both extremely light weighing just 22kg, yet very powerful. It has an unmatched power to weight ratio of 28.18 Newtons of thrust per kg. In comparison the most powerful competitors model has a power-to-weight ratio of 21.28 Newtons of thrust per kg, and weighs 60% more at 35kg. DualJet™ has also enabled the scooters overall size and volume to be reduced by over 30%, whilst losing none of the features that iAQUA Sea Scooters are renowned for.

At just 22 kg the AquaDart Nano is effortless to move around and can be easily launched from the beach single handedly. If being transported or stored in a RIB, small boat or perhaps on a larger yacht, the Nano takes up much less space than any other dive-scooter with similar performance. Two Nano's will easily fit into the back of a family hatchback!

# SPECIFICATION

| MODEL                                | AQUADART NANO 620 MAX                                           |
|--------------------------------------|-----------------------------------------------------------------|
|                                      | LENGTH: 100 cm                                                  |
| DIMENSIONS                           | WIDTH: 50cm                                                     |
|                                      | HEIGHT: 24 cm                                                   |
| MAX SPEED (kph)                      | 21                                                              |
| WEIGHT (kg)                          | 22                                                              |
| POWER LEVELS (gears)                 | 6                                                               |
| POWER (kW)                           | 4.2                                                             |
| THRUST (Newtons)                     | 620                                                             |
| MAXIMUM DEPTH (m)                    | 45                                                              |
| OPERATING TIME (min-max)             | 65-160                                                          |
| LEFT/RIGHT OR BOTH HAND<br>OPERATION | Yes                                                             |
| HIGH POWERED UNDERWATER LIGHTS       | Yes                                                             |
| COLOR OPTIONS                        | Arctic White, Corsica Orange, Pacific<br>Blue, and Shark Silver |
| PRICE                                | 42,000 AED + VAT                                                |