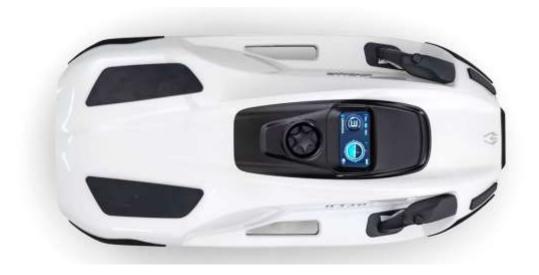

has an unmatched power to weight ratio of 28.18 Newtons of thrust per kg. In comparison the most powerful competitors model has a power-to-weight ratio of 21.28 Newtons of thrust per kg, and weighs 60% more at 35kg. DualJet™ has also enabled the scooters overall size and volume to be reduced by over 30%, whilst losing none of the features that iAQUA Sea Scooters are renowned for.

At just 22 kg the AquaDart Nano is effortless to move around and can be easily launched from the beach single handedly. If being transported or stored in a RIB, small boat or perhaps on a larger yacht, the Nano takes up much less space than any other dive-scooter with similar performance. Two Nano's will easily fit into the back of a family hatchback!













### **COLOR OPTIONS**



### **CORSICA ORANGE**



### **ARTIC WHITE**





## **COLOR OPTIONS**



### **PACIFIC BLUE**



### **SHARK SILVER**





# SPECIFICATION

| MODEL                                | AQUADART NANO 620 MAX                                           |
|--------------------------------------|-----------------------------------------------------------------|
|                                      | LENGTH: 100 cm                                                  |
| DIMENSIONS                           | WIDTH: 50cm                                                     |
|                                      | HEIGHT: 24 cm                                                   |
| MAX SPEED (kph)                      | 21                                                              |
| WEIGHT (kg)                          |