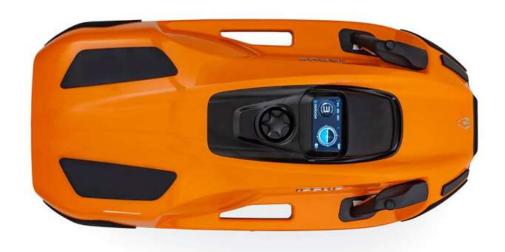

# SPECIFICATION

| MODEL                                | AQUADART NANO 620 MAX                                           |
|--------------------------------------|-----------------------------------------------------------------|
|                                      | LENGTH: 100 cm                                                  |
| DIMENSIONS                           | WIDTH: 50cm                                                     |
|                                      | HEIGHT: 24 cm                                                   |
| MAX SPEED (kph)                      | 21                                                              |
| WEIGHT (kg)                          | 22                                                              |
| POWER LEVELS (gears)                 | 6                                                               |
| POWER (kW)                           | 4.2                                                             |
| THRUST (Newtons)                     | 620                                                             |
| MAXIMUM DEPTH (m)                    | 45                                                              |
| OPERATING TIME (min-max)             | 65-160                                                          |
| LEFT/RIGHT OR BOTH HAND<br>OPERATION | Yes                                                             |
| HIGH POWERED UNDERWATER LIGHTS       | Yes                                                             |
| COLOR OPTIONS                        | Arctic White, Corsica Orange, Pacific<br>Blue, and Shark Silver |
| PRICE                                | 42,000 AED + VAT                                                |