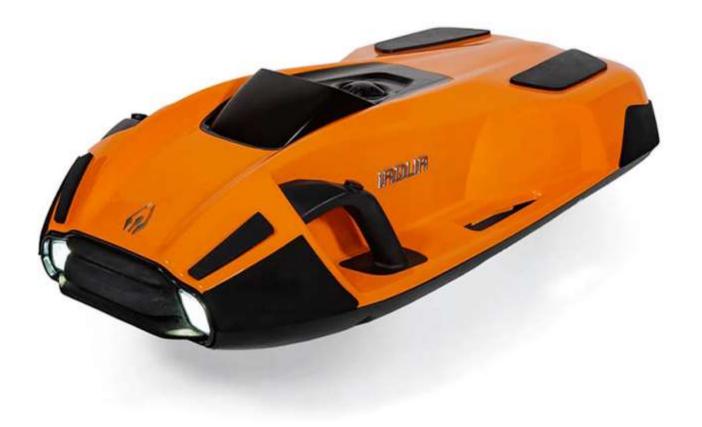

This DualJet™ technology has allowed iAQUA's designers and engineers to develop a sea scooter that is both extremely light weighing just 22kg, yet very powerful. It has an unmatched power to weight ratio of 28.18 Newtons of thrust per kg. In comparison the most powerful competitors model has a power-to-weight ratio of 21.28 Newtons of thrust per kg, and weighs 60% more at 35kg. DualJet™ has also enabled the scooters overall size and volume to be reduced by over 30%, whilst losing none of the features that iAQUA Sea Scooters are renowned for.

At just 22 kg the AquaDart Nano is effortless to move around and can be easily launched from the beach single handedly. If being transported or stored in a RIB, small boat or perhaps on a larger yacht, the Nano takes up much less space than any other dive-scooter with similar performance. Two Nano's will easily fit into the back of a family hatchback!