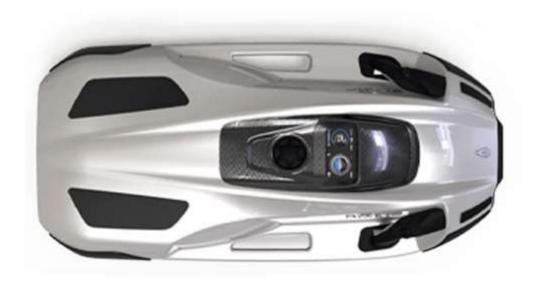

This DualJet™ technology has allowed iAQUA's designers and engineers to develop a sea scooter that is both extremely light weighing just 22kg, yet very powerful. It has an unmatched power to weight ratio of 28.18 Newtons of thrust per kg. In comparison the most powerful competitors model has a power-to-weight ratio of 21.28 Newtons of thrust per kg, and weighs 60% more at 35kg. DualJet™ has also enabled the scooters overall size and volume to be reduced by over 30%, whilst losing none of the features that iAQUA Sea Scooters are renowned for.

At just 22 kg the AquaDart Nano is effortless to move around and can be easily launched from the beach single handedly. If being transported or stored in a RIB, small boat or perhaps on a larger yacht, the Nano takes up much less space than any other dive-scooter with similar performance. Two Nano's will easily fit into the back of a family hatchback!

# SPECIFICATION

| MODEL                                | AQUADART NANO 620 MAX                                           |
|--------------------------------------|-----------------------------------------------------------------|
|                                      | LENGTH: 100 cm                                                  |
| DIMENSIONS                           | WIDTH: 50cm                                                     |
|                                      | HEIGHT: 24 cm                                                   |
| MAX SPEED (kph)                      | 21                                                              |
| WEIGHT (kg)                          | 22                                                              |
| POWER LEVELS (gears)                 | 6                                                               |
| POWER (kW)                           | 4.2                                                             |
| THRUST (Newtons)                     | 620                                                             |
| MAXIMUM DEPTH (m)                    | 45                                                              |
| OPERATING TIME (min-max)             | 65-160                                                          |
| LEFT/RIGHT OR BOTH HAND<br>OPERATION | Yes                                                             |
| HIGH POWERED UNDERWATER LIGHTS       | Yes                                                             |
| COLOR OPTIONS                        | Arctic White, Corsica Orange, Pacific<br>Blue, and Shark Silver |
| PRICE                                | 42,000 AED + VAT                                                |