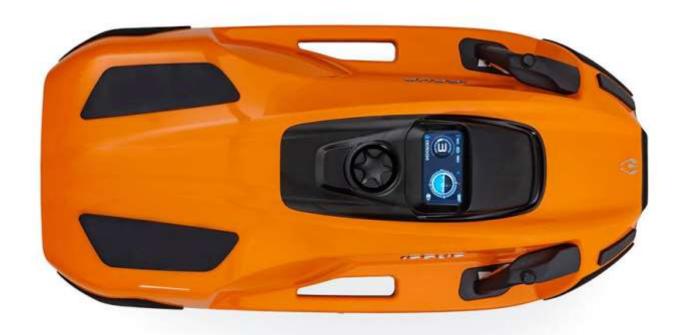

# SPECIFICATION

| MODEL                                | AQUADART NANO 620 MAX                                           |
|--------------------------------------|-----------------------------------------------------------------|
|                                      | LENGTH: 100 cm                                                  |
| DIMENSIONS                           | WIDTH: 50cm                                                     |
|                                      | HEIGHT: 24 cm                                                   |
| MAX SPEED (kph)                      | 21                                                              |
| WEIGHT (kg)                          | 22                                                              |
| POWER LEVELS (gears)                 | 6                                                               |
| POWER (kW)                           | 4.2                                                             |
| THRUST (Newtons)                     | 620                                                             |
| MAXIMUM DEPTH (m)                    | 45                                                              |
| OPERATING TIME (min-max)             | 65-160                                                          |
| LEFT/RIGHT OR BOTH HAND<br>OPERATION | Yes                                                             |
| HIGH POWERED UNDERWATER LIGHTS       | Yes                                                             |
| COLOR OPTIONS                        | Arctic White, Corsica Orange, Pacific<br>Blue, and Shark Silver |
| PRICE                                | 42,000 AED + VAT                                                |