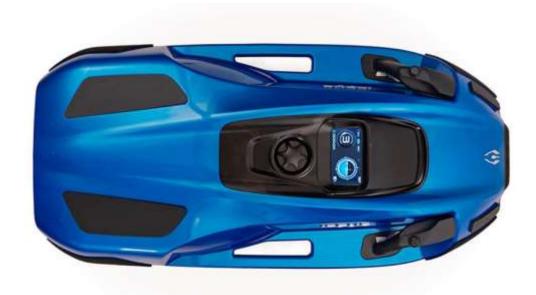

ewtons of thrust per kg. In comparison the most powerful competitors model has a power-to-weight ratio of 21.28 Newtons of thrust per kg, and weighs 60% more at 35kg. DualJet™ has also enabled the scooters overall size and volume to be reduced by over 30%, whilst losing none of the features that iAQUA Sea Scooters are renowned for.

At just 22 kg the AquaDart Nano is effortless to move around and can be easily launched from the beach single handedly. If being transported or stored in a RIB, small boat or perhaps on a larger yacht, the Nano takes up much less space than any other dive-scooter with similar performance. Two Nano's will easily fit into the back of a family hatchback!













### **COLOR OPTIONS**



### **CORSICA ORANGE**



### **ARTIC WHITE**





## **COLOR OPTIONS**



### **PACIFIC BLUE**



### **SHARK SILVER**





# SPECIFICATION

| MODEL                                | AQUADART NANO 620 MAX                                           |
|--------------------------------------|-----------------------------------------------------------------|
|                                      | LENGTH: 100 cm                                                  |
| DIMENSIONS                           | WIDTH: 50cm                                                     |
|                                      | HEIGHT: 24 cm                                                   |
| MAX SPEED (kph)                      | 21                                                              |
| WEIGHT (kg)                          | 22