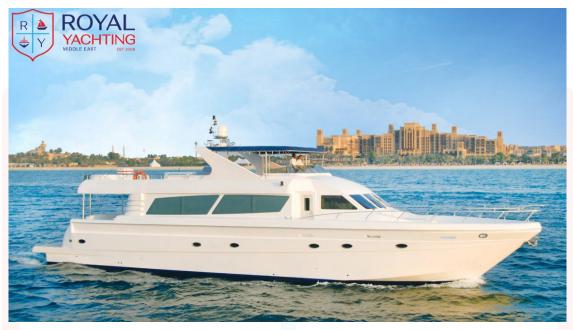

# **LEISURE 86 FT YACHT**

Price (AED): 1 hr - 3100 3 hrs - 9300 6 hrs - 18600 24 hrs - ASK

**Minimum hours: 3** 

#### **Overview**

Leisure 86ft Yacht has been carefully selected from the Gulf Craft Range. The Gulf Craft is a well built, comfortable yacht, with an impeccable finish. Leisure 86ft Yacht is finished in a sophisticated glossy white top coat, with expanses of rich teak decking. The flybridge also has an integrated BBQ and comfortable seating area, where you and your guests have plenty of room to relax whilst enjoying a sizzling barbeque, or plenty of room to dance if you're having a party.

## **BOAT DETAILS**

Type of Boat: Flybridge

Brand: Leisure 86 ft Yacht

Length Overall: 26 m
Location: Dubai
Guest Capacity: 30

Cruising Area: Al Ain Wheel / Around the Palm / Burj Al Arab