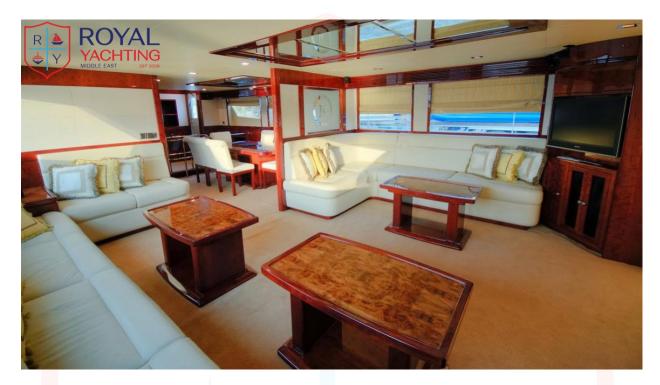

#### **Overview**

Leisure 86ft Yacht has been carefully selected from the Gulf Craft Range. The Gulf Craft is a well built, comfortable yacht, with an impeccable finish. Leisure 86ft Yacht is finished in a sophisticated glossy white top coat, with expanses of rich teak decking. The flybridge also has an integrated BBQ and comfortable seating area, where you and your guests have plenty of room to relax whilst enjoying a sizzling barbeque, or plenty of room to dance if you're having a party.