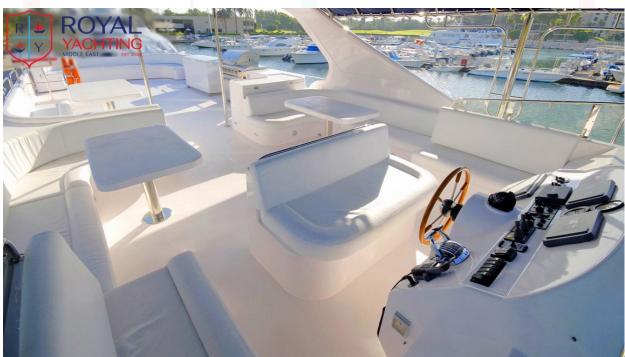

#### **Overview**

Leisure 86ft Yacht has been carefully selected from the Gulf Craft Range. The Gulf Craft is a well built, comfortable yacht, with an impeccable finish. Leisure 86ft Yacht is finished in a sophisticated glossy white top coat, with expanses of rich teak decking. The flybridge also has an integrated BBQ and comfortable seating area, where you and your guests have plenty of room to relax whilst enjoying a sizzling barbeque, or plenty of room to dance if you're having a party.