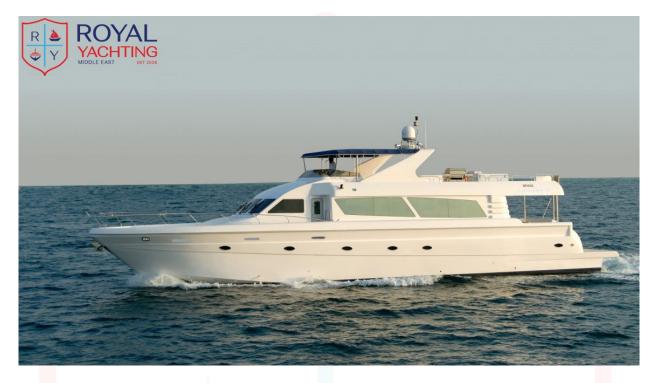

# **LEISURE 86 FT YACHT**

Price (AED): 1 hr - 3100 3 hrs - 9300 6 hrs - 18600 24 hrs - ASK

**Minimum hours: 3** 

#### **Overview**

Leisure 86ft Yacht has been carefully selected from the Gulf Craft Range. The Gulf Craft is a well built, comfortable yacht, with an impeccable finish. Leisure 86ft Yacht is finished in a sophisticated glossy white top coat, with expanses of rich teak decking. The flybridge also has an integrated BBQ and comfortable seating area, where you and your guests have plenty of room to relax whilst enjoying a sizzling barbeque, or plenty of room to dance if you're having a party.

## **BOAT DETAILS**

Type of Boat: Flybridge

Brand: Leisure 86 ft Yacht

Length Overall: 26 m
Location: Dubai
Guest Capacity: 30

Cruising Area: Al Ain Wheel / Around the Palm / Burj Al Arab