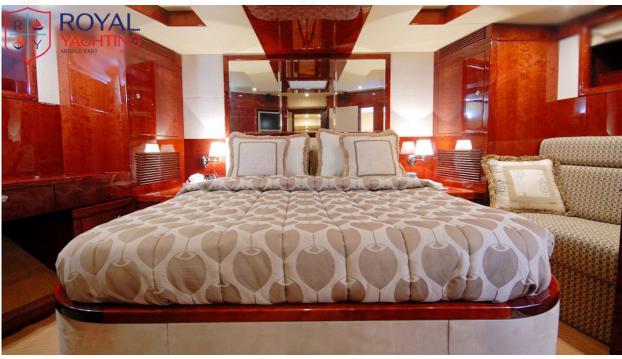

#### **Overview**

Leisure 86ft Yacht has been carefully selected from the Gulf Craft Range. The Gulf Craft is a well built, comfortable yacht, with an impeccable finish. Leisure 86ft Yacht is finished in a sophisticated glossy white top coat, with expanses of rich teak decking. The flybridge also has an integrated BBQ and comfortable seating area, where you and your guests have plenty of room to relax whilst enjoying a sizzling barbeque, or plenty of room to dance if you're having a party.