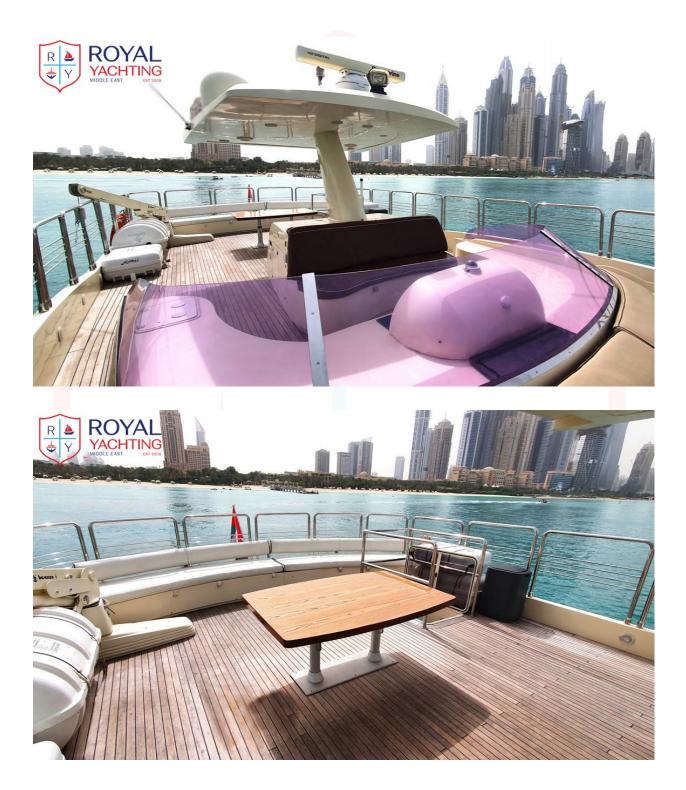

#### **Overview**

Leisure 80 ft is a luxury Italian yacht designed by classico. she has a wide structure and a open plan top deck. perfect for large groups. Unique in design.

## 24 m Dubai 30 Al Ain Wheel / Around the Palm / Burj Al Arab

Leisure 80 ft Yacht

Flybridge

Yes

Yes