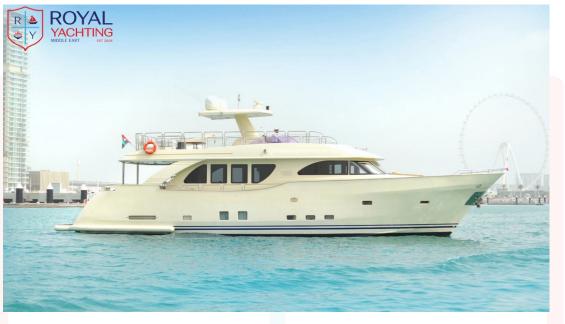

#### **Overview**

Leisure 80 ft is a luxury Italian yacht designed by classico. she has a wide structure and a open plan top deck. perfect for large groups. Unique in design.

## 24 m Dubai 30 Al Ain Wheel / Around the Palm / Burj Al Arab

Leisure 80 ft Yacht

Flybridge

Yes

Yes