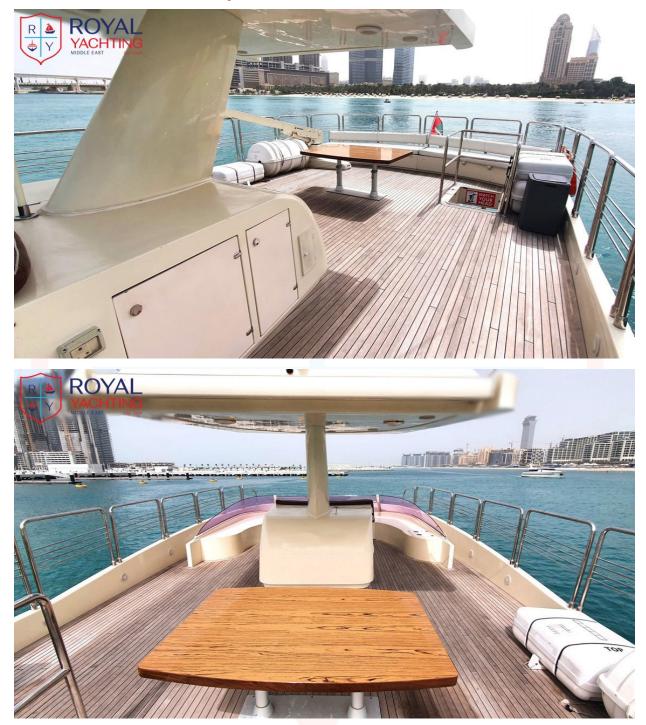

#### **Overview**

Leisure 80 ft is a luxury Italian yacht designed by classico. she has a wide structure and a open plan top deck. perfect for large groups. Unique in design.

## 24 m Dubai 30 Al Ain Wheel / Around the Palm / Burj Al Arab

Leisure 80 ft Yacht

Flybridge

Yes

Yes