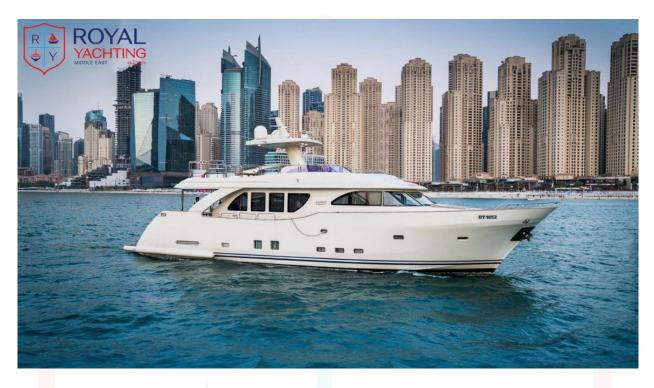

#### **Overview**

Leisure 80 ft is a luxury Italian yacht designed by classico. she has a wide structure and a open plan top deck. perfect for large groups. Unique in design.

## 24 m Dubai 30 Al Ain Wheel / Around the Palm / Burj Al Arab

Leisure 80 ft Yacht

Flybridge

Yes

Yes