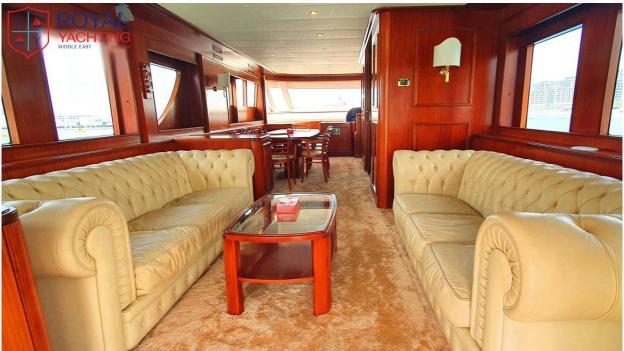

#### **Overview**

Leisure 80 ft is a luxury Italian yacht designed by classico. she has a wide structure and a open plan top deck. perfect for large groups. Unique in design.

## 24 m Dubai 30 Al Ain Wheel / Around the Palm / Burj Al Arab

Leisure 80 ft Yacht

Flybridge

Yes

Yes